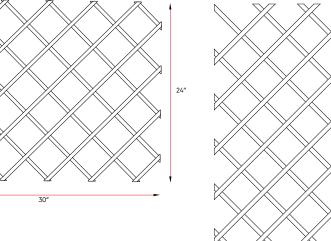

## **Product Features:**

- Made of birch
- Pre-sanded and ready for finishing
- 24" x 30" for a total of 32 openings of 3 3/4" x 3 3/4"
- 36" x 48" for a total of 82 openings of 3 3/4" x 3 3/4"
- Easy to trim

## WINE LATTICE

Wine Lattice

| Finish | Width | Height | Part#       |
|--------|-------|--------|-------------|
| Birch  | 30″   | 24″    | 04-2100-B30 |
|        | 48″   | 36″    | 04-2100-B48 |

48″

36″