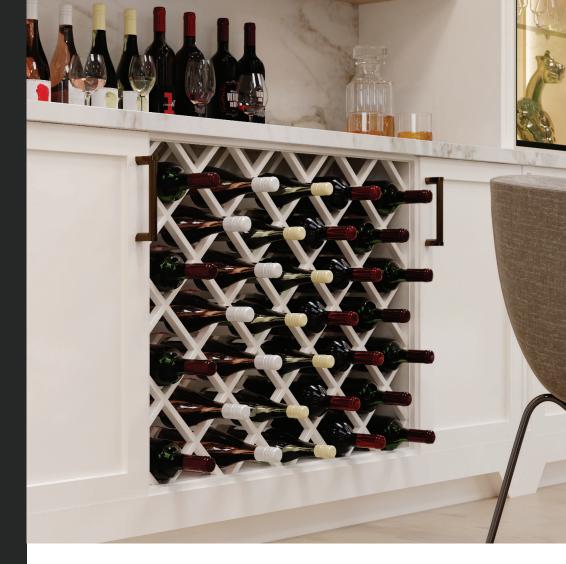

## SERIES

INTRODUCING M-Series Wine Lattice

The M-Series Wine Lattice is an exquisite cut-to-size storage solution for wine bottles and charming addition to your wine cellar or kitchen. Crafted from premium birch wood, this lattice combines timeless elegance with practicality. Its precision-cut design accommodates wine or spirit bottles, securely cradling them while maximizing storage space.

## **Product Features:**

- Made of birch
- Pre-sanded and ready for finishing
- 24" x 30" for a total of 32 openings of 3 3/4" x 3 3/4"
- 36" x 48" for a total of 82 openings of 3 3/4" x 3 3/4"
- Easy to trim