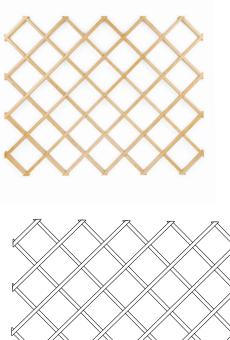

## SERIES

INTRODUCING M-Series Wine Lattice

The M-Series Wine Lattice is an exquisite cut-to-size storage solution for wine bottles and charming addition to your wine cellar or kitchen. Crafted from premium birch wood, this lattice combines timeless elegance with practicality. Its precision-cut design accommodates wine or spirit bottles, securely cradling them while maximizing storage space.

## **Product Features:**

- Made of birch
- Pre-sanded and ready for finishing
- 24" x 30" for a total of 32 openings of 3 3/4" x 3 3/4"
- 36" x 48" for a total of 82 openings of 3 3/4" x 3 3/4"
- Easy to trim