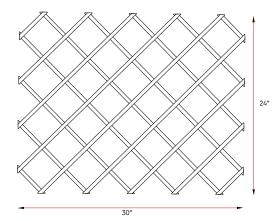

- Made of birch
- Pre-sanded and ready for finishing
- 24" x 30" for a total of 32 openings of 3 ¾" x 3 ¾"
- 36" x 48" for a total of 82 openings of 3 3", x 3 3",
- Easy to trim

Wood wine lattice

| Ordering Guide |       |        |             |
|----------------|-------|--------|-------------|
| Description    | Width | Height | Part #      |
| Birch          | 30"   | 24"    | 04-2100-B30 |
|                | 48"   | 36"    | 04-2100-B48 |

**Wine Lattice Installation Dimensions** 

For more information on M-Series Wine Lattice, visit our website at www.marathonhardware.com