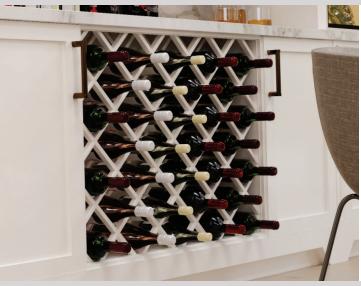

## **Product Features**

The M-Series Wine Lattice is an exquisite cut-to-size storage solution for wine bottles and charming addition to your wine cellar or kitchen. Crafted from premium birch wood, this lattice combines timeless elegance with practicality. Its precision-cut design accommodates wine or spirit bottles, securely cradling them while maximizing storage space.

- Made of birch
- Pre-sanded and ready for finishing
- 24" x 30" for a total of 32 openings of 3 ¾" x 3 ¾"
- 36" x 48" for a total of 82 openings of 3 3", x 3 3",
- Easy to trim

Wood wine lattice

| Ordering Guide |       |        |             |
|----------------|-------|--------|-------------|
| Description    | Width | Height | Part #      |
| Birch          | 30"   | 24"    | 04-2100-B30 |
|                | 48"   | 36"    | 04-2100-B48 |