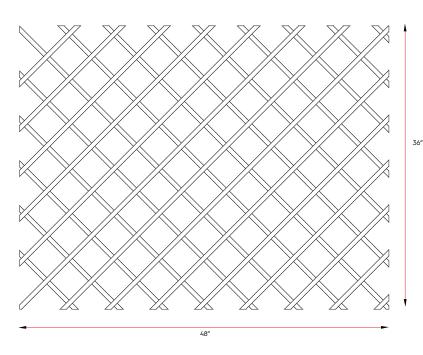

- Made of birch
- Pre-sanded and ready for finishing
- 24" x 30" for a total of 32 openings of 3 ¾" x 3 ¾"
- 36" x 48" for a total of 82 openings of 3 3", x 3 3",
- Easy to trim

Wood wine lattice

| Ordering Guide |       |        |             |
|----------------|-------|--------|-------------|
| Description    | Width | Height | Part #      |
| Birch          | 30"   | 24"    | 04-2100-B30 |
|                | 48"   | 36"    | 04-2100-B48 |

**Wine Lattice Installation Dimensions** 

For more information on M-Series Wine Lattice, visit our website at www.marathonhardware.com