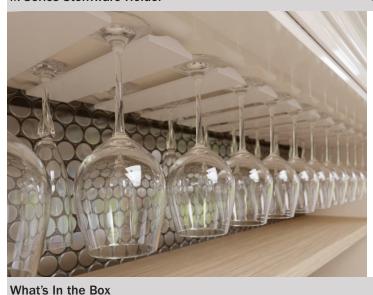

## **Product Features**

The M-Series Stemware Holder is a versatile solution for organizing and displaying your stemware collection with style. Crafted from premium birch wood, this holder offers a timeless blend of functionality and elegance. Its precision-cut design allows you to customize it to fit your unique space, accommodating wine glasses, champagne flutes, and other stemware effortlessly.

- Made of birch
- Pre-sanded and ready for finishing
- Sized at 12" x 36"
- Easy to trim

Stemware holder

| Ordering Guide  |           |         |
|-----------------|-----------|---------|
| Description     | Part#     | Qty/Box |
| Stemware Holder | 04-2102-B | 1       |