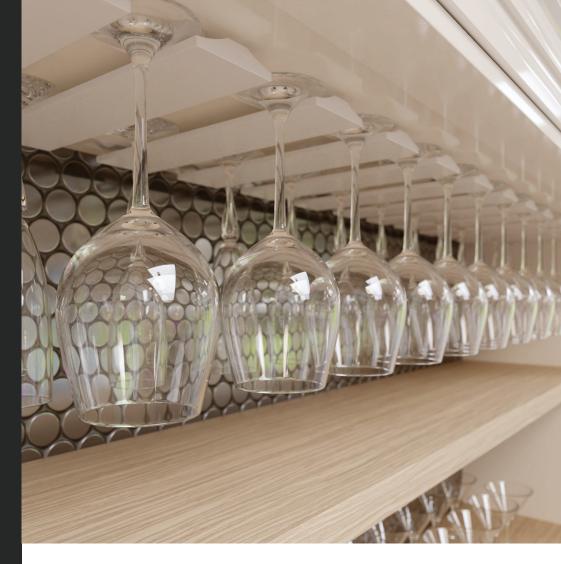

## SERIES

INTRODUCING M-Series Stemware Holder

The M-Series Stemware Holder is a versatile solution for organizing and displaying your stemware collection with style. Crafted from premium birch wood, this holder offers a timeless blend of functionality and elegance. Its precision-cut design allows you to customize it to fit your unique space, accommodating wine glasses, champagne flutes, and other stemware effortlessly.

## **Product Features:**

- Made of birch
- Pre-sanded and ready for finishing
- Sized at 12" x 36"
- Easy to trim