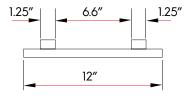

## **Product Features:**

- Made of birch
- Pre-sanded and ready for finishing
- Sized at 12" x 36"
- Easy to trim

## Stemware Holder

| Width | Depth | Height | Part#     |
|-------|-------|--------|-----------|
| 36″   | 12″   | 1.25″  | 04-2102-B |
|       |       |        |           |
|       |       |        |           |
|       |       |        |           |
|       |       |        |           |
|       |       |        |           |
|       |       |        |           |