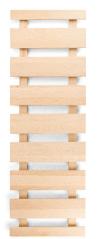

## SERIES

INTRODUCING M-Series Stemware Holder

The M-Series Stemware Holder is a versatile solution for organizing and displaying your stemware collection with style. Crafted from premium birch wood, this holder offers a timeless blend of functionality and elegance. Its precision-cut design allows you to customize it to fit your unique space, accommodating wine glasses, champagne flutes, and other stemware effortlessly.

## **Product Features:**

- Made of birch
- Pre-sanded and ready for finishing
- Sized at 12" x 36"
- Easy to trim

## STEMWARE HOLDER