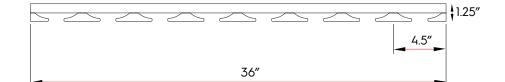

## **Product Features:**

- Made of birch
- Pre-sanded and ready for finishing
- Sized at 12" x 36"
- Easy to trim

## Stemware Holder

| Width | Depth | Height | Part#     |
|-------|-------|--------|-----------|
| 36″   | 12″   | 1.25″  | 04-2102-B |
|       |       |        |           |
|       |       |        |           |
|       |       |        |           |
|       |       |        |           |
|       |       |        |           |
|       |       |        |           |