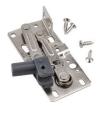

# Hinges

| Part#   | Closing    | Quantity/Box |
|---------|------------|--------------|
| 04-2501 | Soft-Close | 1            |