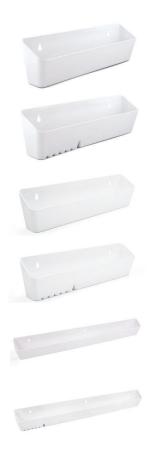

# **Tip Out Trays**

| Part#        | Length      | Kit#             | Kit Description                                                                                                 |
|--------------|-------------|------------------|-----------------------------------------------------------------------------------------------------------------|
| 04-2511-W    | 279mm (11″) | 04-2511-W-KIT    | Kit of 2 trays - 1 standard + 1 with soap tray and ring peg. For cabinets ≤ 24". Easy installation kit included |
| 04-2511-SR-W | 279mm (11″) | 04-23II-VV-NII   | Kit of 2 trays - 1 standard + 1 with soap tray and ring peg. For cabinets ≤ 24". Easy installation kit included |
| 04-2514-W    | 355mm (14") |                  | Kit of 2 trays - 1 standard + 1 with soap tray and ring peg. For cabinets ≤ 30". Easy installation kit included |
| 04-2514-SR-W | 355mm (14") | 04-2514-W-KIT    | Kit of 2 trays - 1 standard + 1 with soap tray and ring peg. For cabinets ≤ 30". Easy installation kit included |
| 04-2530-W    | 762mm (30″) | 04-2530-W-KIT    | Kit of 1 tray - 1 standard. For cabinets ≥ 33". Easy installation kit included                                  |
| 04-2530-SR-W | 762mm (30″) | 04-2530-SR-W-KIT | Kit of 1 tray - Tray with soap tray and ring peg. For cabinets ≥ 33". Easy installation kit included            |