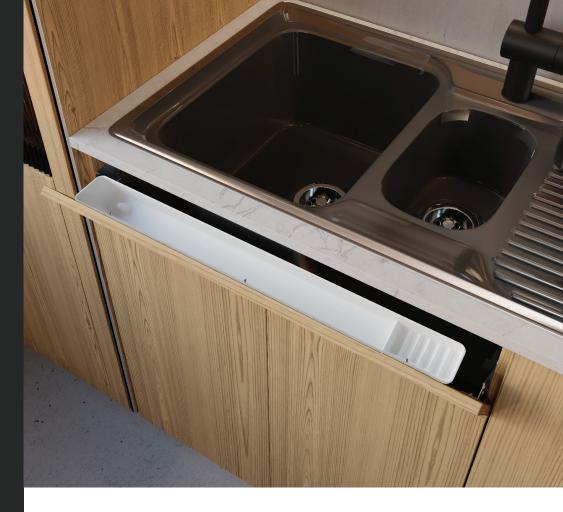

# **INTRODUCING** M-Series Tip Out Tray

The M-Series tip out tray is a high-density melamine resin storage unit for undersink false drawer fronts.

Use the tip out tray in combination with the M-Series tip out tray hinge to create a handy storage space for cloths, sponges, and other small cleaning products.

### **Product Features:**

- Made of highly durable melamine resin
- Heat and fire resistant
- Dishwasher safe
- Limited Lifetime Warranty
- Depth: 2-3/4"
- Height: 3-13/16"