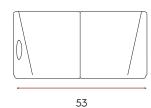

# **Top Mount Bracket**

### Features:

- Comes with x 1 bracket, 2 protective bumper inserts
- Required for glass shelves
- Suggested for pullout drawers or heavier cabinets based upon expected load
- Easily adjustable for any thickness of glass or cabinets