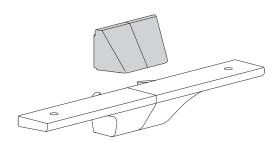

# **Top Mount Bracket**

### Features:

- Comes with x 1 bracket, 2 protective bumper inserts
- Required for glass shelves
- Suggested for pullout drawers or heavier cabinets based upon expected load
- Easily adjustable for any thickness of glass or cabinets