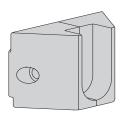

# **Top Mount Bracket**

### Features:

- Comes with x 1 bracket, 2 protective bumper inserts
- Required for glass shelves
- Suggested for pullout drawers or heavier cabinets based upon expected load
- Easily adjustable for any thickness of glass or cabinets