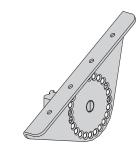

### **Closet Rod Holder**

#### Features:

- Suitable for Oval 15x30mm Closet Rods
- Fully adjustable to any height
- Cut your closet rod 26mm (2 x 13mm) less than the total horizontal length to fit between two holders