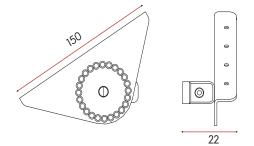

# **Angled Shelf Holder**

### Features:

- Allows for full 360° adjustment in increments of 15°
- Designed for wooden shelves only
- Perfect to create shoe racks or magazine displays