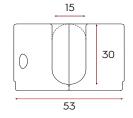

### **Closet Rod Holder**

#### Features:

- Suitable for Oval 15x30mm Closet Rods
- Fully adjustable to any height
- Cut your closet rod 26mm (2 x 13mm) less than the total horizontal length to fit between two holders