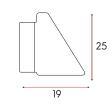

# **Angled Shelf Holder**

### Features:

- Allows for full 360° adjustment in increments of 15°
- Designed for wooden shelves only
- Perfect to create shoe racks or magazine displays