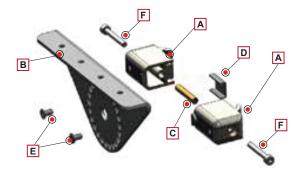

## **Angled Shelf Holder Installation**

A x 4 Shelf brackets

- **B** x 1 Shelf hangers
- C x 2 Brass cylinders
- D x 2 Anti scratch plates
- E x 4 Countersunk screws M4 x 10mm
- F x 4 M4 x 25mm screws
- 1. Insert brass cylinder C in place between the two of the shelf bracks.
- 2. Insert anti-scratch plate **D** between the pair of shelf brackets **A**
- Fasten brackets A together using 2 of the M4 x 25mm screws F on either side of the brackets making sure they are clamped tightly together and positioned at the right height
- 4. Place the shelf hanger **B** onto the round disc on the bracks and adjust required inlcine
- 5. Fasten the shelf hanger **B** with x 2 countersunk M4 screws **A**
- 6. Set the wooden board over the shelf hanger **B** fixing the board to the hanger through the **F** allocated screw holes