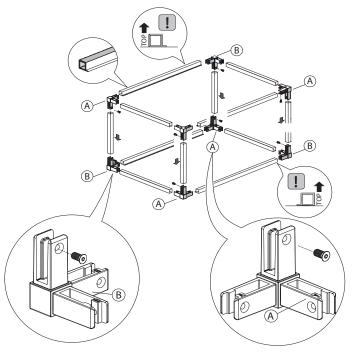

- Corners are not directionally specific. Use 1 of each type (A/B) at each ends of bar that connects in between. See assembly examples for further direction.
- Screws are included with Corner Connectors. Extras intended for spares.

## **Basic Assembly with 3-Way Corner Connectors**