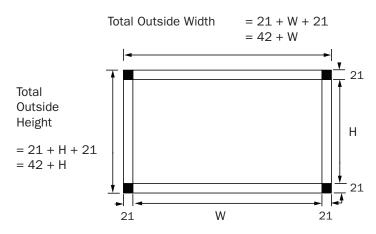

tors     |               |
|------------------------------------------|---------------|
| Item Description                         | Part#         |
| 3 Way Corner A Side, Matte Black         | 086-Z1ZXE-MB  |
| 3 Way Corner B Side, Matte Black         | 086-Z2ZXE-MB  |
| 3 Way Corner A Side w/ Adjust. Foot      | 086-Z10ZXE-MB |
| 3 Way Corner B Side w/ Adjust. Foot      | 086-Z20ZXE-MB |
| Extra Screws for Connectors, Matte Black | OFE-AMXXI-MB  |

- Corners are not directionally specific. Use 1 of each type (A/B) at each ends of bar that connects in between. See assembly examples for further direction.
- Screws are included with Corner Connectors. Extras intended for spares.

## **Basic Assembly with 3-Way Corner Connectors**



## **Recommendation for Calculating Outside Dimensions**