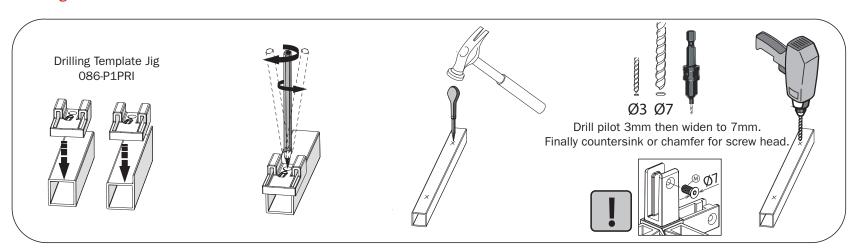

## **Profile Drilling**

# Eureka FLOAT Aluminum Profile Bar with Shelf Holder Item Description Part# 2800mm Matte Black 086-2AUSI-MB

Material: Aluminum

Dimensions: 2800 x 27.3 x 20.3 mm

- Cut to size using a straight cut on a chop or mitre saw
- Use drilling template jig to mark and drill holes
- Drill 3mm pilot, 7mm screw hole, and then countersink
- Assemble using various connectors
- Fix to wall using mounting clips (086-F1FXE-MB)