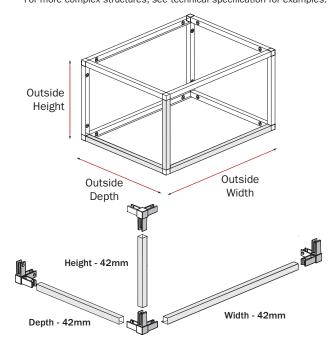

# **Bar Cutting Length**

#### Cut Size: Desired/Measured Outside Length - 42mm.

This general formula accounts for the corner joint connector size and provides some installation tolerance. This works for a basic cube in terms of height, width and depth measurements.

For more complex structures, see technical specification for examples.