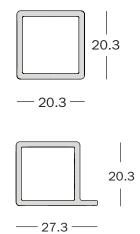

# Eureka FLOAT Aluminum Profile Bar Item Description 2800mm Matte Black 086-1AUSI-MB

Material: Aluminum

Dimensions: 2800 x 20.3 x 20.3 mm

# Eureka FLOAT Aluminum Profile Bar with Shelf Holder Item Description Part# 2800mm Matte Black 086-2AUSI-MB

Material: Aluminum

Dimensions: 2800 x 27.3 x 20.3 mm

- Cut to size using a straight cut on a chop or mitre saw
- Use drilling template jig to mark and drill holes
- Drill 3mm pilot, 7mm screw hole, and then countersink
- Assemble using various connectors
- Fix to wall using mounting clips (086-F1FXE-MB)

#### **Dimensions**