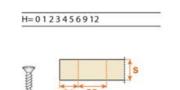

#### **BAP3R**

**Die-cast mounting** plates. Fixing: wood screw. B 3.5 DIN 7983.