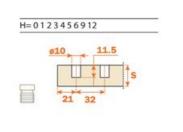

## **Domi snap-on mounting plates**

21+32 mm drilling

#### **BAP7R**

**Die-cast mounting** plates. Fixing: knockin dowel. Drilling ø10x11.5 mm.

SALICE UK Ltd. HUNTINGDON CAMBS PE29 6FN www.saliceuk.co.uk