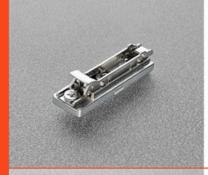

#### **BAP7R**

**Die-cast mounting** plates. Fixing: knockin dowel. Drilling ø10x11.5 mm.

SALICE UK Ltd. HUNTINGDON CAMBS PE29 6FN www.saliceuk.co.uk