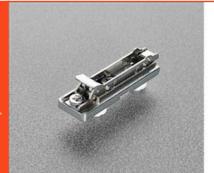

## **Domi snap-on mounting plates**

21+32 mm drilling

#### **BAP3R**

**Die-cast mounting** plates. Fixing: wood screw. B 3.5 DIN 7983.

#### **BAPGR**

Die-cast mounting plates. Fixing: **Euroscrew. Drilling** ø5x11.

#### **BAPMR**

Die-cast mounting plates. Fixing: expanding dowel. Drilling ø10x11.5 mm.