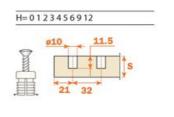

### Domi snap-on mounting plates

21+32 mm drilling

- Domi snap-on mounting plates. For hinges Series 100, 200, 400, F, B, M and Silentia.
- 21+32 mm drilling.
- Depth and height adjustment by cam.

SALICE UK Ltd. HUNTINGDON CAMBS PE29 6FN www.saliceuk.co.uk

#### **BAPMR**

Die-cast mounting plates. Fixing: expanding dowel. Drilling ø10x11.5 mm.

#### **BAP7R**

**Die-cast mounting** plates. Fixing: knockin dowel. Drilling ø10x11.5 mm.

SALICE UK Ltd. HUNTINGDON CAMBS PE29 6FN www.saliceuk.co.uk