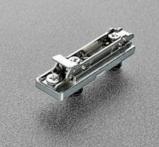

## mounting plates automatic / longitudinal

### Domi snap-on mounting plates

21+32 mm drilling



- Domi snap-on mounting plates. For hinges Series 100, 200, 400, F, B, M and Silentia.
- 21+32 mm drilling.
- Depth and height adjustment by cam.

SALICE UK Ltd. HUNTINGDON CAMBS PE29 6FN www.saliceuk.co.uk







# mounting plates automatic / longitudinal

## **Domi snap-on mounting plates**

21+32 mm drilling

#### **BAP3R**

**Die-cast mounting** plates. Fixing: wood screw. B 3.5 DIN 7983.

#### **BAPGR**

Die-cast mounting plates. Fixing: **Euroscrew. Drilling** ø5x11.

#### **BAPMR**

Die-cast mounting plates. Fixing: expanding dowel. Drilling ø10x11.5 mm.



















## mounting plates automatic / longitudinal

## **Domi snap-on mounting plates**

21+32 mm drilling

#### **BAP7R**

**Die-cast mounting** plates. Fixing: knockin dowel. Drilling ø10x11.5 mm.





SALICE UK Ltd. HUNTINGDON CAMBS PE29 6FN www.saliceuk.co.uk