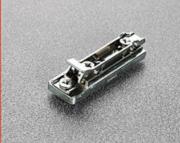

### Domi snap-on mounting plates

21+32 mm drilling

- Domi snap-on mounting plates. For hinges Series 100, 200, 400, F, B, M and Silentia.
- 21+32 mm drilling.
- Depth and height adjustment by cam.

SALICE UK Ltd. HUNTINGDON CAMBS PE29 6FN www.saliceuk.co.uk