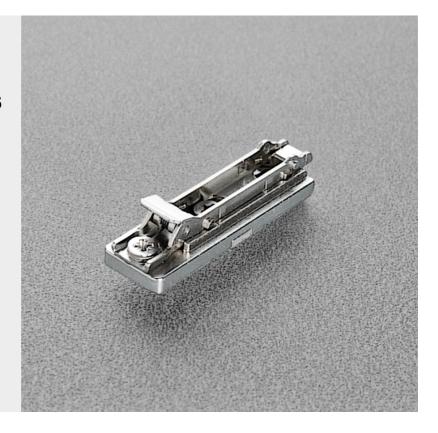

#### **BAP3R**

**Die-cast mounting** plates. Fixing: wood screw. B 3.5 DIN 7983.

#### **BAPGR**

Die-cast mounting plates. Fixing: **Euroscrew. Drilling** ø5x11.

#### **BAPMR**

Die-cast mounting plates. Fixing: expanding dowel. Drilling ø10x11.5 mm.