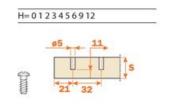

#### **BAPGR**

Die-cast mounting plates. Fixing: **Euroscrew. Drilling** ø5x11.