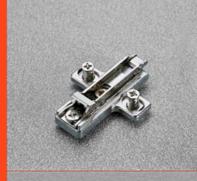

### **Cruciform Domi** snap-on mounting plates -2 cams

37x 32 mm drilling

- Cruciform Domi snap-on mounting plates. For hinges Series 100, 200, 400, F, B, M and Silentia.
- 37x32 mm drilling.
- Depth and height adjustment by cam.

# Cruciform Domi snap-on mounting plates - 2 cams

37x 32 mm drilling

SALICE UK Ltd. HUNTINGDON CAMBS PE29 6FN www.saliceuk.co.uk