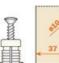

### Cruciform Domi snap-on mounting plates - 2 cams

37x 32 mm drilling

**Die-cast mounting** plates.Fixing: wood screw.B 3.5 DIN 7983