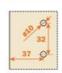

#### **BAR7R**

**Die-cast mounting** plates.Fixing: knockin dowel.Drilling ø10x11.5 mm.

H=0123456912

H=0123456912

SALICE UK Ltd. HUNTINGDON CAMBS PE29 6FN www.saliceuk.co.uk