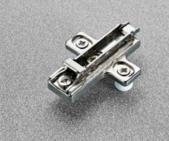

### Cruciform Domi snap-on mounting plates - 2 cams

37x 32 mm drilling

**Die-cast mounting** plates.Fixing: Euro screw.Drilling ø5x11

#### **BARGR**

**Die-cast mounting** plates.Fixing: Euro screw.Drilling ø5x11