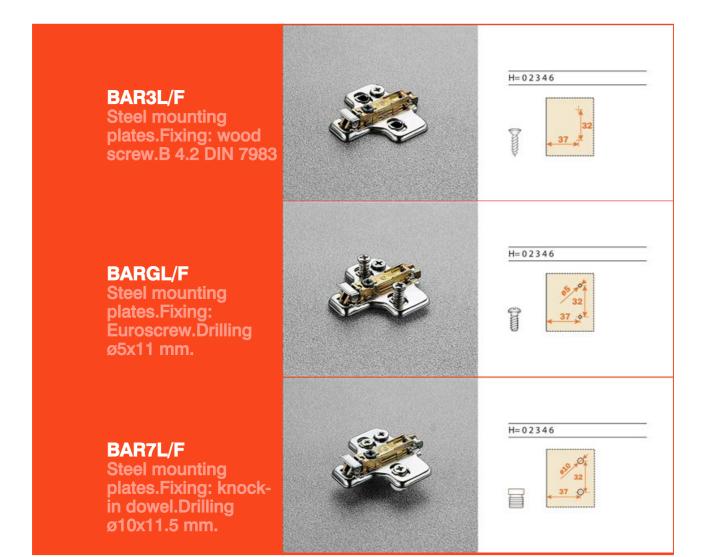

### **Cruciform Domi** snap-on mounting plates -2 cams

37x 32 mm drilling

- Cruciform Domi snap-on mounting plates. For hinges Series 100, 200, 400, F, B, M and Silentia.
- 37x32 mm drilling.
- Depth and height adjustment by cam.

### Cruciform Domi snap-on mounting plates - 2 cams

37x 32 mm drilling

**Die-cast mounting** plates.Fixing: wood screw.B 3.5 DIN 7983

### Cruciform Domi snap-on mounting plates - 2 cams

37x 32 mm drilling

**Die-cast mounting** plates.Fixing: Euro screw.Drilling ø5x11

#### **BARGR**

**Die-cast mounting** plates.Fixing: Euro screw.Drilling ø5x11

#### **BAR7R**

**Die-cast mounting** plates.Fixing: knockin dowel.Drilling ø10x11.5 mm.

H=0123456912

H=0123456912

SALICE UK Ltd. HUNTINGDON CAMBS PE29 6FN www.saliceuk.co.uk