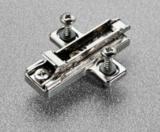

### Cruciform Domi snap-on mounting plates - 2 cams

37x 32 mm drilling

**Die-cast mounting** plates.Fixing: wood screw.B 3.5 DIN 7983

#### **BAR4R**

**Die-cast mounting** plates.Fixing: expanding dowel.Drilling ø5x11