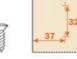

### **Cruciform Domi** snap-on mounting plates -2 cams

37x 32 mm drilling

- Cruciform Domi snap-on mounting plates. For hinges Series 100, 200, 400, F, B, M and Silentia.
- 37x32 mm drilling.
- Depth and height adjustment by cam.