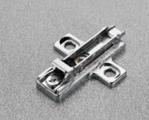

### **Cruciform Domi** snap-on mounting plates -2 cams

37x 32 mm drilling

- Cruciform Domi snap-on mounting plates. For hinges Series 100, 200, 400, F, B, M and Silentia.
- 37x32 mm drilling.
- Depth and height adjustment by cam.

### Cruciform Domi snap-on mounting plates - 2 cams

37x 32 mm drilling

**Die-cast mounting** plates.Fixing: wood screw.B 3.5 DIN 7983

### Cruciform Domi snap-on mounting plates - 2 cams

37x 32 mm drilling

**Die-cast mounting** plates.Fixing: Euro screw.Drilling ø5x11