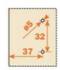

### Cruciform Domi snap-on mounting plates - 2 cams

37x 32 mm drilling

**Die-cast mounting** plates.Fixing: Euro screw.Drilling ø5x11