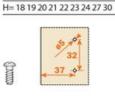

#### **BAR4R**

**Die-cast mounting** plates.Fixing: expanding dowel.Drilling ø5x11

#### **BARMR**

**Die-cast mounting** plates.Fixing: expanding dowel.Drilling ø10x11.5 mm.

H=0123456912

H=0123456912

H=0123456912