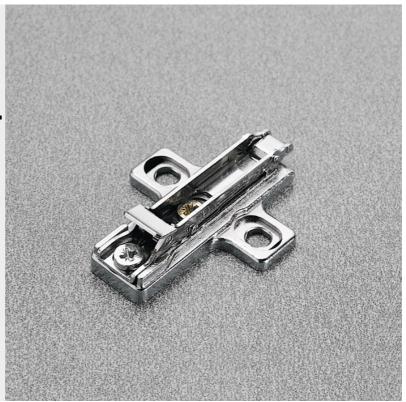

### **Cruciform Domi** snap-on mounting plates -2 cams

37x 32 mm drilling

- Cruciform Domi snap-on mounting plates. For hinges Series 100, 200, 400, F, B, M and Silentia.
- 37x32 mm drilling.
- Depth and height adjustment by cam.

### Cruciform Domi snap-on mounting plates - 2 cams

37x 32 mm drilling

**Die-cast mounting** plates.Fixing: wood screw.B 3.5 DIN 7983

### Cruciform Domi snap-on mounting plates - 2 cams

37x 32 mm drilling

**Die-cast mounting** plates.Fixing: Euro screw.Drilling ø5x11