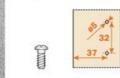

### Cruciform Domi snap-on mounting plates - 2 cams

37x 32 mm drilling

**Die-cast mounting** plates.Fixing: Euro screw.Drilling ø5x11