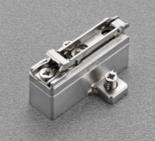

### **Cruciform Domi** snap-on mounting plates -2 cams

37x 32 mm drilling

- Cruciform Domi snap-on mounting plates. For hinges Series 100, 200, 400, F, B, M and Silentia.
- 37x32 mm drilling.
- Depth and height adjustment by cam.

### Cruciform Domi snap-on mounting plates - 2 cams

37x 32 mm drilling

**Die-cast mounting** plates.Fixing: wood screw.B 3.5 DIN 7983