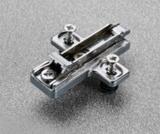

#### **BARGR**

**Die-cast mounting** plates.Fixing: Euro screw.Drilling ø5x11

#### **BAR7R**

**Die-cast mounting** plates.Fixing: knockin dowel.Drilling ø10x11.5 mm.

H=0123456912

H=0123456912

SALICE UK Ltd. HUNTINGDON CAMBS PE29 6FN www.saliceuk.co.uk