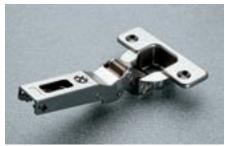

## Series 200 complementary hinges

For wooden doors with negative angled assembly

## Arm -30°

Use the tables "Drillings and fixings" at page 29 to complete the code number of the desired hinge.