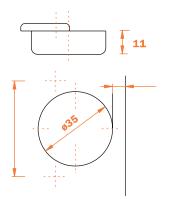

## Technical information

11 mm deep metal cup

120° opening

Possible drilling distance on the door (K): from 3 to 6 mm

Compatible with all traditional Series 200 mounting plates and with all Domi® snap-on mounting plates