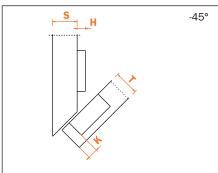

## Technical information

11 mm deep metal cup

120° opening

Possible drilling distance on the door (K): from 3 to 6 mm

Compatible with all traditional Series 200 mounting plates and with all Domi® snap-on mounting plates

## Arm -30°

Use the tables "Drillings and fixings" at page 29 to complete the code number of the desired hinge.