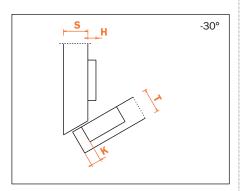

## Arm -30°

Use the tables "Drillings and fixings" at page 29 to complete the code number of the desired hinge.