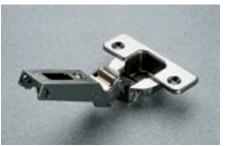

## Series 200 complementary hinges

For wooden doors with negative angled assembly

## **Packing**

Boxes 150 pcs. Pallets 3600 pcs.

CA sprung hinge

The solution of assembly problems where doors are mounted at a positive or negative angle requires the verification of drilling distances by a practical trial. Please do not hesitate to consult our technical support department for assistance.