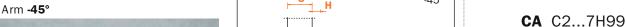

## Technical information

11 mm deep metal cup

120° opening

Possible drilling distance on the door (K): from 3 to 6 mm

Compatible with all traditional Series 200 mounting plates and with all Domi® snap-on mounting plates

## Arm -30°

Use the tables "Drillings and fixings" at page 29 to complete the code number of the desired hinge.