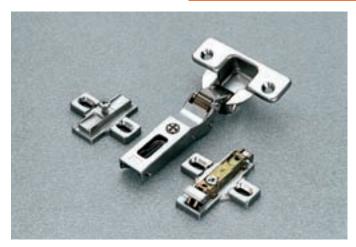

## Series 200 complementary hinges

For wooden doors with negative angled assembly

## **Packing**

Boxes 150 pcs. Pallets 3600 pcs.

CA sprung hinge

The solution of assembly problems where doors are mounted at a positive or negative angle requires the verification of drilling distances by a practical trial. Please do not hesitate to consult our technical support department for assistance.

CA C2...7W99