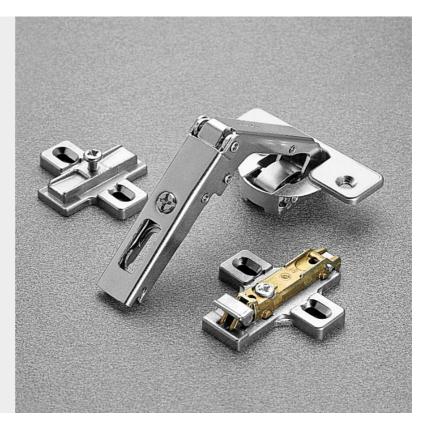

### Series 200

70° OPENING For corner cabinets

Hinges for corner cabinets. 11 mm deep die-cast cup. 35 mm cup diameter. Opening angle of the first door 70°. Possible drilling distance on the door (K): from 3 to 6 mm.

Maximum thickness of the door with square edges: 23 mm. For thicker doors or doors with mouldings or with large radiussed edges, please refer to our technical assistance. Compatible with all traditional Series 200 mounting plates and with all Domi snap-on mounting plates.

## Series 200

70° OPENING For corner cabinets

C2\_YA99 K= 3+6