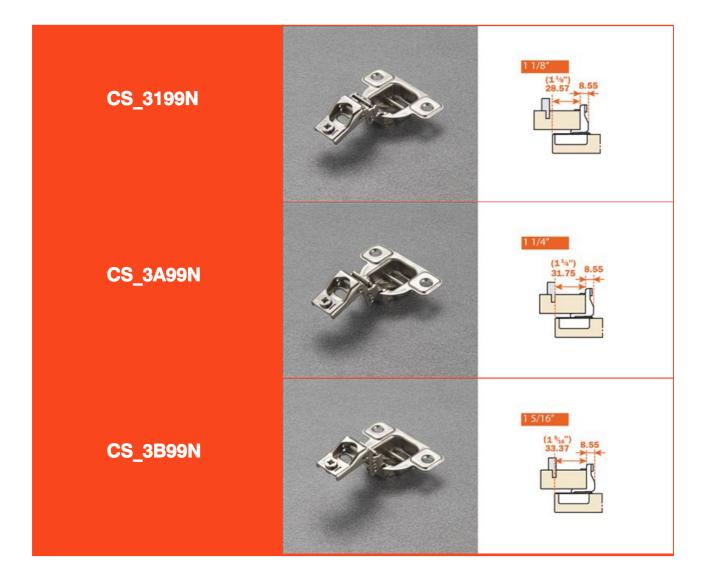

Series S "Face-Frame" 106° OPENING - 2 cams Traditional assembly of the door by screws

excentra

Stamped steel. Cup depth 11 mm (7/16"). Opening 106° degrees. Drilling distance (K) fixed at 2.5 mm (3/32"). Gap between door and frame (L) = 4.6 mm.

# Series S "Face-Frame" 106° OPENING - 2 cams

Traditional assembly of the door by screws

ARTURO SALICE S.p.A. (Società con Unico Socio) 
 VIA PROVINCIALE NOVEDRATESE, 10
 www.salice.com

 22060 NOVEDRATE (COMO) ITALIA
 CAPITALE SOC. € 25.000.000 I.V.