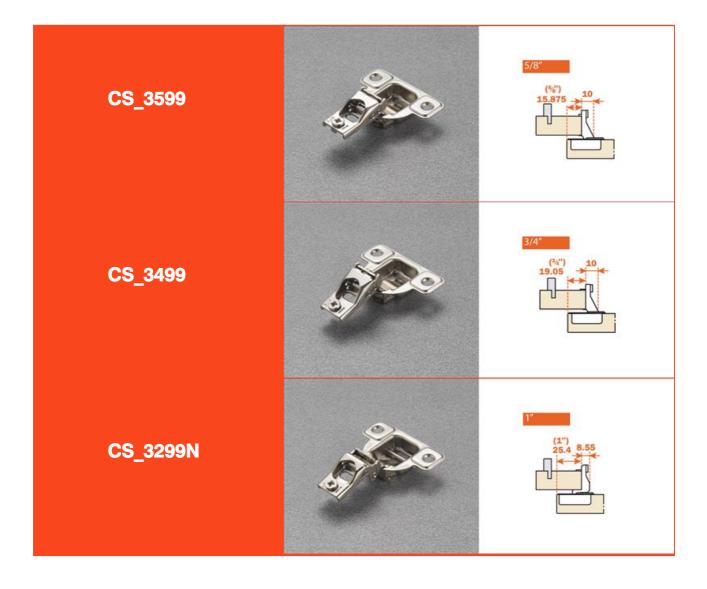

Series S "Face-Frame" 106° OPENING - 2 cams Traditional assembly of the door by screws

excentra

Stamped steel. Cup depth 11 mm (7/16"). Opening 106° degrees. Drilling distance (K) fixed at 2.5 mm (3/32"). Gap between door and frame (L) = 4.6 mm.

For overlays from 1/4"through 3/4" the "A" value (Reveal) = 8.3 mm for (21/64") square edge doors at 90° opening.

For overlays from 1" through 1-7/16" the "A" value (Reveal) = 5.2 mm for (3/4") square edge doors at 90° opening.