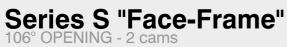

Series S "Face-Frame" 106° OPENING - 2 cams Traditional assembly of the door by screws

excentra

Stamped steel. Cup depth 11 mm (7/16"). Opening 106° degrees. Drilling distance (K) fixed at 2.5 mm (3/32"). Gap between door and frame (L) = 4.6 mm.