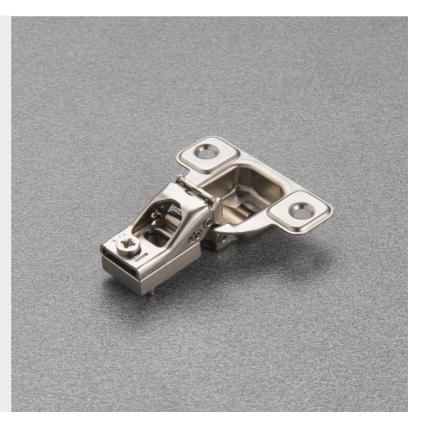

Series S "Face-Frame" 106° OPENING - 2 cams Traditional assembly of the door by screws

excentra

Stamped steel. Cup depth 11 mm (7/16"). Opening 106° degrees. Drilling distance (K) fixed at 2.5 mm (3/32"). Gap between door and frame (L) = 4.6 mm.