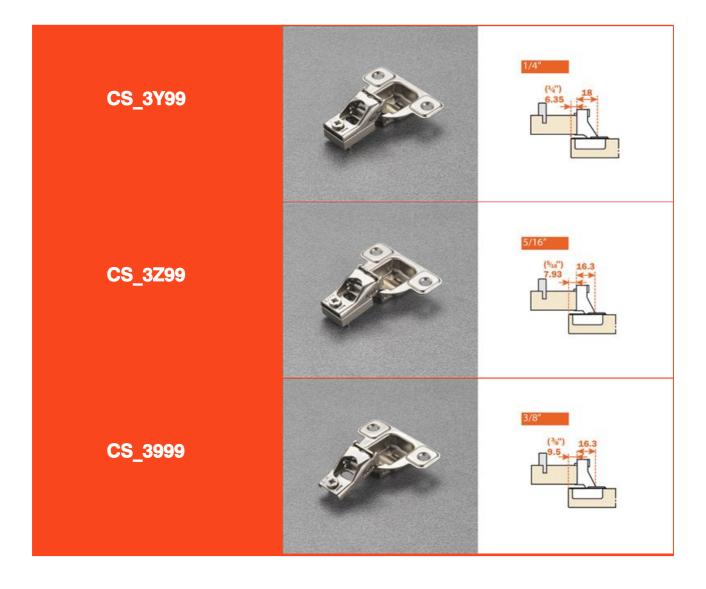

For overlays from 1/4"through 3/4" the "A" value (Reveal) = 8.3 mm for (21/64") square edge doors at 90° opening.

For overlays from 1" through 1-7/16" the "A" value (Reveal) = 5.2 mm for (3/4") square edge doors at 90° opening.