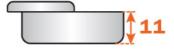

Series S "Face-Frame" 106° OPENING - 2 cams Traditional assembly of the door by screws

excentra

Stamped steel. Cup depth 11 mm (7/16"). Opening 106° degrees. Drilling distance (K) fixed at 2.5 mm (3/32"). Gap between door and frame (L) = 4.6 mm.