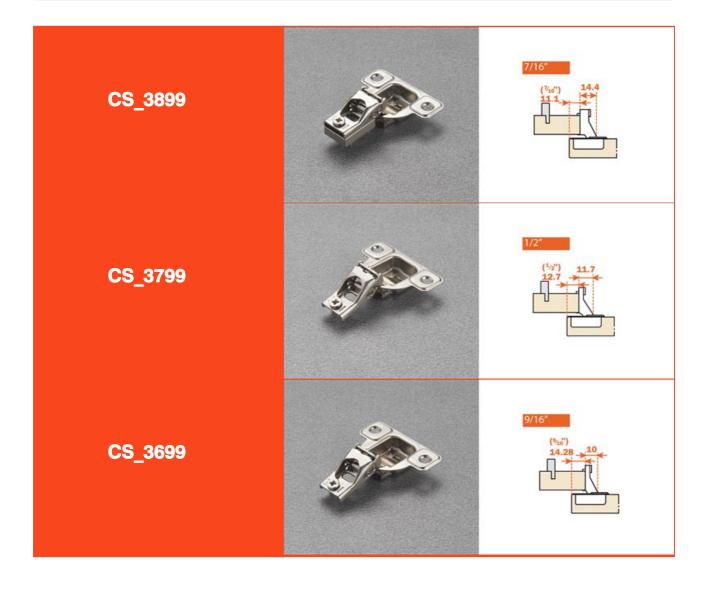

Series S "Face-Frame" 106° OPENING - 2 cams Traditional assembly of the door by screws

excentra

Stamped steel. Cup depth 11 mm (7/16"). Opening 106° degrees. Drilling distance (K) fixed at 2.5 mm (3/32"). Gap between door and frame (L) = 4.6 mm.