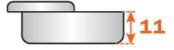

**E**cen three Series S "Face-

Frame" 106° OPENING - 3 cams Traditional assembly of the door by screws

Stamped steel. Cup depth 11 mm (7/16"). Opening 106° degrees. Drilling distance (K) fixed at 2.5 mm (3/32"). Gap between door and frame (L) = 4.6 mm.