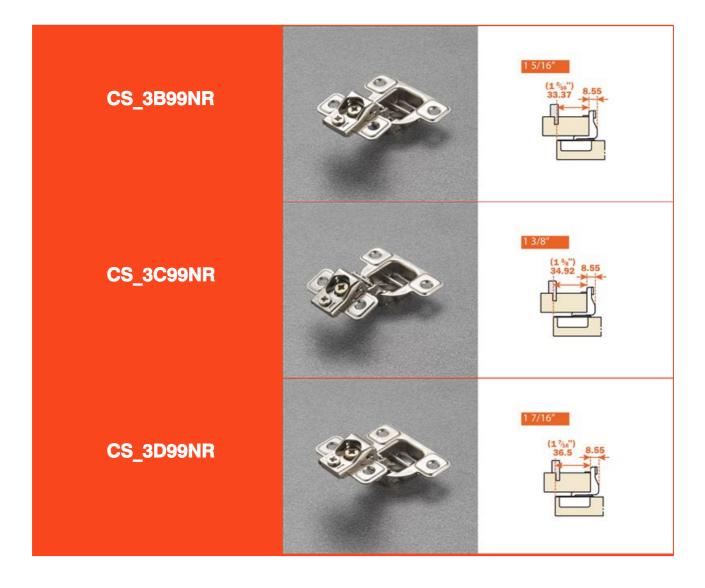

## **C**\*cen three

# Series S "Face-Frame" 106° OPENING - 3 cams

Traditional assembly of the door by screws