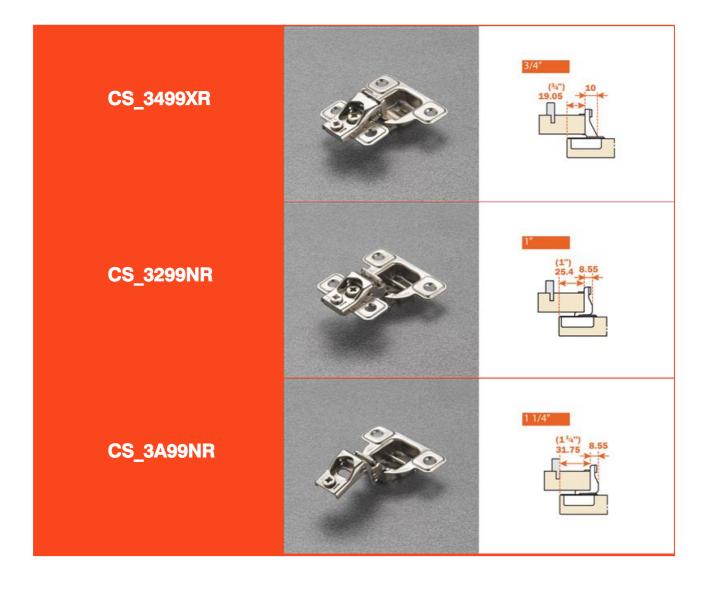

**E**cen three Series S "Face-

Frame" 106° OPENING - 3 cams Traditional assembly of the door by screws

Stamped steel. Cup depth 11 mm (7/16"). Opening 106° degrees. Drilling distance (K) fixed at 2.5 mm (3/32"). Gap between door and frame (L) = 4.6 mm.

For overlays from 1/2" through 3/4" the "A" value (Reveal) = 8.3 mm for (21/64") square edge doors at 90° opening.

For overlays from 1" through 1-7/16" the "A" value (Reveal) = 5.2 mm for (3/4") square edge doors at 90° opening.

# Series S "Face-Frame" 106° OPENING - 3 cams

Traditional assembly of the door by screws