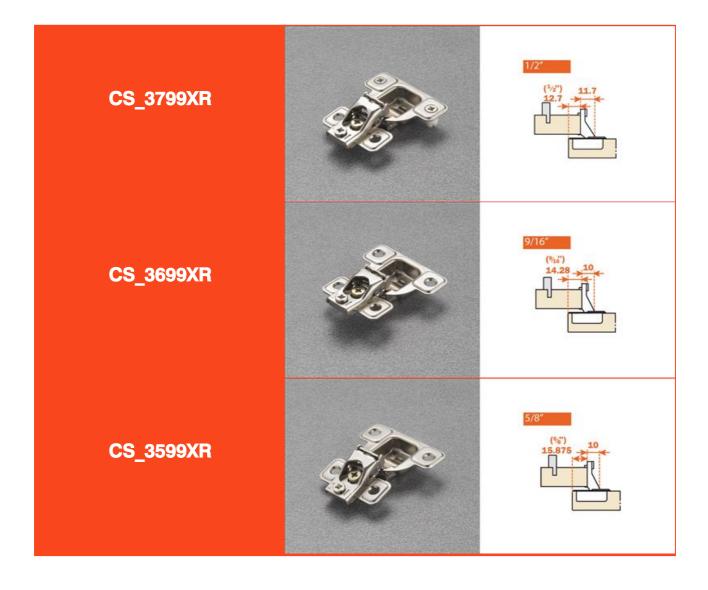

**E**cen three Series S "Face-

Frame" 106° OPENING - 3 cams Traditional assembly of the door by screws

Stamped steel. Cup depth 11 mm (7/16"). Opening 106° degrees. Drilling distance (K) fixed at 2.5 mm (3/32"). Gap between door and frame (L) = 4.6 mm.

For overlays from 1/2" through 3/4" the "A" value (Reveal) = 8.3 mm for (21/64") square edge doors at 90° opening.

For overlays from 1" through 1-7/16" the "A" value (Reveal) = 5.2 mm for (3/4") square edge doors at 90° opening.

## **C**\*cen three

# Series S "Face-Frame" 106° OPENING - 3 cams

Traditional assembly of the door by screws