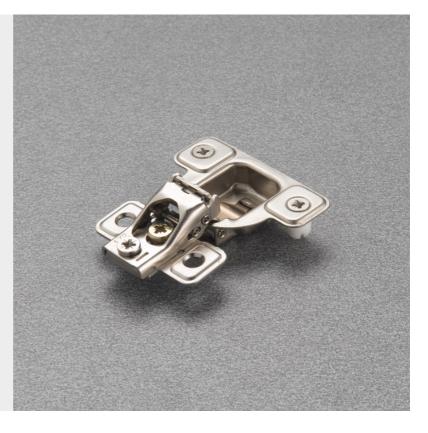

**E**cen three Series S "Face-

Frame" 106° OPENING - 3 cams Traditional assembly of the door by screws

Stamped steel. Cup depth 11 mm (7/16"). Opening 106° degrees. Drilling distance (K) fixed at 2.5 mm (3/32"). Gap between door and frame (L) = 4.6 mm.

# Series S "Face-Frame" 106° OPENING - 3 cams

Traditional assembly of the door by screws