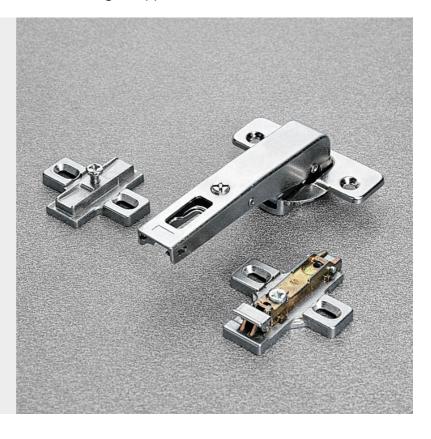

hinges automatic closing / door thickness 18 - 35 mm / angled applications

Series 200

94° OPENING For cabinet sides with 37x32 mm standard drilling

Crampon hinges.

For cabinet sides with 37x32 mm standard drilling. 11 mm deep metal cup.