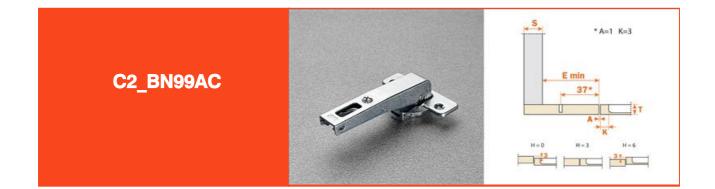

94° opening.

Possible drilling distance on the door (K): from 3 to 9 mm. Compatible with all traditional Series 200 mounting plates and with

all Domi snap-on mounting plates.

## E min:

61 mm for Series 200 mounting plates. 70 mm for Domi snap-on mounting plates. 74 mm for Domi snap-on mounting plates with back cam.