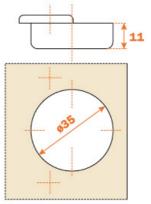

hinges automatic closing / door thickness 18 - 35 mm / angled applications

Series 200

94° OPENING For cabinet sides with 37x32 mm standard drilling

Crampon hinges.

For cabinet sides with 37x32 mm standard drilling. 11 mm deep metal cup.

94° opening.

Possible drilling distance on the door (K): from 3 to 9 mm. Compatible with all traditional Series 200 mounting plates and with

all Domi snap-on mounting plates.