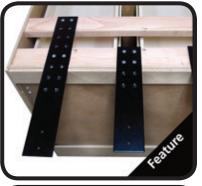

## **Product Features**

ARATHON

- Perfect support for extra heavy floating countertops or bar overhangs
- No visible kicker or expensive corbels required
- A pair of Heavy Duty
  Strength braces will
  support over 500 pounds
- Easy and simple to install with countersunk holes for various installation options
- 30" HD version is a perfect fit to be used to brace above a standard sized dishwasher
- Sold individually