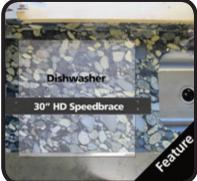

## **Product Features**

ARATHON

- Perfect support for extra heavy floating countertops or bar overhangs
- No visible kicker or expensive corbels required
- A pair of Heavy Duty
  Strength braces will
  support over 500 pounds
- Easy and simple to install with countersunk holes for various installation options
- 30" HD version is a perfect fit to be used to brace above a standard sized dishwasher
- Sold individually