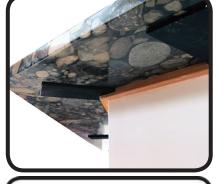

## **Product Features**

ARATHON

- Perfect support for extra heavy floating countertops or bar overhangs
- No visible kicker or expensive corbels required
- A pair of Heavy Duty
  Strength braces will
  support over 500 pounds
- Easy and simple to install with countersunk holes for various installation options
- 30" HD version is a perfect fit to be used to brace above a standard sized dishwasher
- Sold individually