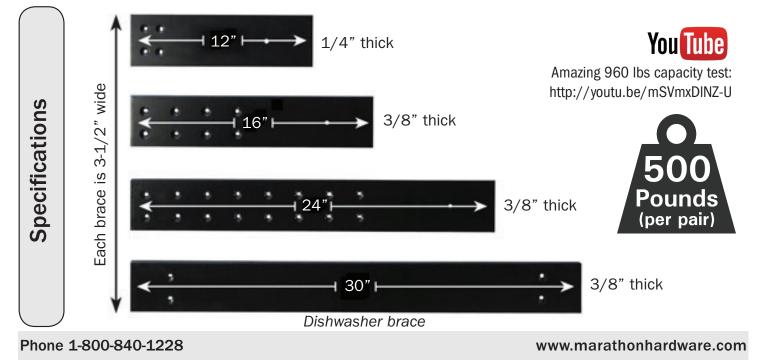

## **Product Features**

ARATHON

- Perfect support for extra heavy floating countertops or bar overhangs
- No visible kicker or expensive corbels required
- A pair of Heavy Duty
  Strength braces will
  support over 500 pounds
- Easy and simple to install with countersunk holes for various installation options
- 30" HD version is a perfect fit to be used to brace above a standard sized dishwasher
- Sold individually

| Item No.         | Length | Capacity             |
|------------------|--------|----------------------|
| FSBHD12STEALTHBL | 12 in  | 500 lbs (Heavy Duty) |
| FSBHD16STEALTHBL | 16 in  | 500 lbs (Heavy Duty) |
| FSBHD24STEALTHBL | 24 in  | 500 lbs (Heavy Duty) |
| FSBHD30STEALTHBL | 30 in  | 500 lbs (Heavy Duty) |