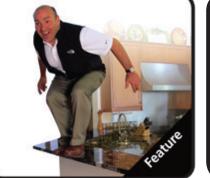

## **Product Features**

ARATHON

- Perfect support for extra heavy floating countertops or bar overhangs
- No visible kicker or expensive corbels required
- A pair of Heavy Duty
  Strength braces will
  support over 500 pounds
- Easy and simple to install with countersunk holes for various installation options
- 30" HD version is a perfect fit to be used to brace above a standard sized dishwasher
- Sold individually