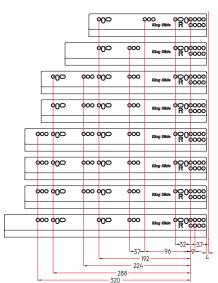

|

Note: All slides include a pair of 4-Way Adjustable Mounting Clips.

#### King Slide Undermount - Optional Parts

| Description                                       | Part#        |
|---------------------------------------------------|--------------|
| 4-Way Adjustable Clips (Included, For Extra Only) | KS-1J68-FLD  |
| 6-Way Depth Adjuster Add-On                       | KS-1J68-DPTA |
| Drill Template Jig                                | KS-1J68-DRTE |

## 4-Way Adjustment





Side Adjustment ±1.5

Height Adjustment +3.5 / -0

# 6-Way Adjustment (Optional Add-On)







Depth Adjustment ±2.0 Side Adjustment ±1.5 Height Adjustment ±3.5/-0

For more information on KING SLIDE, please contact your Sales Representative or visit us at marathonhardware.com



## **Drilling Pattern**