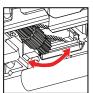

# 6-Way Adjustment (Optional Add-On)

Depth Adjustment ±2.0 Side Adjustment ±1.5 Height Adjustment ±3.5/-0

For more information on KING SLIDE, please contact your Sales Representative or visit us at marathonhardware.com