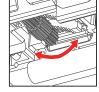

| KS-1J68-250 | 6       |
| 300 (12")    | KS-1J68-300 | 6       |
| 350 (14")    | KS-1J68-350 | 6       |
| 400 (16")    | KS-1J68-400 | 6       |
| 450 (18")    | KS-1J68-450 | 6       |
| 500 (20")    | KS-1J68-500 | 6       |
| 550 (22")    | KS-1J68-550 | 6       |
| 600 (24")    | KS-1J68-600 | 6       |

Note: All slides include a pair of 4-Way Adjustable Mounting Clips.

#### King Slide Undermount - Optional Parts

| Description                                       | Part#        |
|---------------------------------------------------|--------------|
| 4-Way Adjustable Clips (Included, For Extra Only) | KS-1J68-FLD  |
| 6-Way Depth Adjuster Add-On                       | KS-1J68-DPTA |
| Drill Template Jig                                | KS-1J68-DRTE |

## 4-Way Adjustment





Side Adjustment ±1.5

Height Adjustment +3.5 / -0

# 6-Way Adjustment (Optional Add-On)







Depth Adjustment ±2.0 Side Adjustment ±1.5 Height Adjustment ±3.5/-0

For more information on KING SLIDE, please contact your Sales Representative or visit us at marathonhardware.com



## **Drilling Pattern**