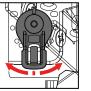

# 6-Way Adjustment (Optional Add-On)

Depth Adjustment ±2.0 Side Adjustment ±1.5 Height Adjustment ±3.5/-0

For more information on KING SLIDE, please contact your Sales Representative or visit us at marathonhardware.com