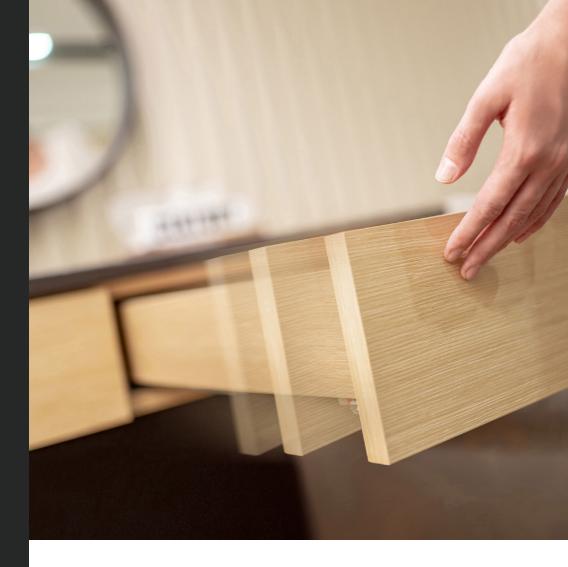

King Slide ULead Undermount Slides are a high-quality full-extension undermount slide that enables you to show off the beauty of the wooden drawer box while ensuring top reliability and performance. With an ultra-smooth gliding motion that offers high rigidity and stability, you can be sure that your project's drawers will continue to perform for a kitchen's lifetime.

The enhanced soft-closing feature works silently while still offering a light opening force, and the durable damping system offers fast response capability. This model is designed for wooden drawers with maximum side thickness of 16mm (5/8 inch) and includes a 4-way adjustable front locking device.