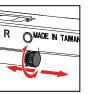

J68-350 | 6       |
| 400 (16")    | KS-1J68-400 | 6       |
| 450 (18")    | KS-1J68-450 | 6       |
| 500 (20")    | KS-1J68-500 | 6       |
| 550 (22")    | KS-1J68-550 | 6       |
| 600 (24")    | KS-1J68-600 | 6       |

Note: All slides include a pair of 4-Way Adjustable Mounting Clips.

#### King Slide Undermount - Optional Parts

| Description                                       | Part#        |
|---------------------------------------------------|--------------|
| 4-Way Adjustable Clips (Included, For Extra Only) | KS-1J68-FLD  |
| 6-Way Depth Adjuster Add-On                       | KS-1J68-DPTA |
| Drill Template Jig                                | KS-1J68-DRTE |

## 4-Way Adjustment





Side Adjustment ±1.5

Height Adjustment +3.5 / -0

# 6-Way Adjustment (Optional Add-On)







Depth Adjustment ±2.0 Side Adjustment ±1.5 Height Adjustment ±3.5/-0

For more information on KING SLIDE, please contact your Sales Representative or visit us at marathonhardware.com



## **Drilling Pattern**