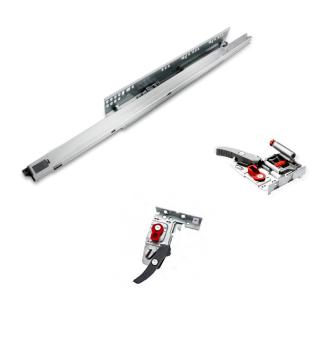

#### **PRODUCT FEATURES**

- Concealed undermount slides with full extension travel
- Ultra smooth gliding motion with high rigidity and stability
- Enhanced silent soft-close with light opening force
- Durable damping system with fast response capability
- Tool-less drawer height adjustment from the drawer front
- Simple Drawer Assembly with front release latch
- Load capacity of 40kg (88lbs)
- Third party tested to 100,000 duty cycles

Note: All slides include a pair of 4-Way Adjustable Mounting Clips.