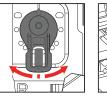

)    | KS-1J68-250 | 6       |
| 300 (12")    | KS-1J68-300 | 6       |
| 350 (14")    | KS-1J68-350 | 6       |
| 400 (16")    | KS-1J68-400 | 6       |
| 450 (18")    | KS-1J68-450 | 6       |
| 500 (20")    | KS-1J68-500 | 6       |
| 550 (22")    | KS-1J68-550 | 6       |
| 600 (24")    | KS-1J68-600 | 6       |

Note: All slides include a pair of 4-Way Adjustable Mounting Clips.

#### King Slide Undermount - Optional Parts

| Description                                       | Part#        |
|---------------------------------------------------|--------------|
| 4-Way Adjustable Clips (Included, For Extra Only) | KS-1J68-FLD  |
| 6-Way Depth Adjuster Add-On                       | KS-1J68-DPTA |
| Drill Template Jig                                | KS-1J68-DRTE |

## 4-Way Adjustment





Side Adjustment ±1.5

Height Adjustment +3.5 / -0

# 6-Way Adjustment (Optional Add-On)







Depth Adjustment ±2.0 Side Adjustment ±1.5 Height Adjustment ±3.5/-0

For more information on KING SLIDE, please contact your Sales Representative or visit us at marathonhardware.com



## **Drilling Pattern**