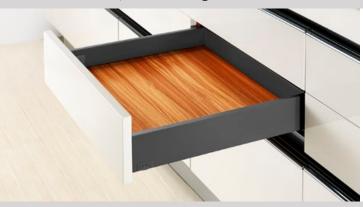

# Standard Drawer Kit, 88mm M Height

Standard Drawer Kit (packaged as a complete set)

### **Product Features**

- Modern Straight Slim box drawer system
- Silent system guarantees quiet, smooth run
- High dynamic load capacity: 40/60kg (88/132lbs)
- Concealed slide with full extension
- Tool free assembly and removal of drawer
- 3D Adjustment