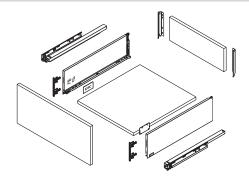

# Standard Drawer Kit, 88mm M Height

Standard Drawer Kit (packaged as a complete set)

- One pair of Full Extension Soft-Close Slides
- One pair of Legacy Drawer Sides (88mm M Height)
- One set of inner/outer cover caps
- One pair of rear fixing brackets
- Two universal drawer front connectors (with dowel)