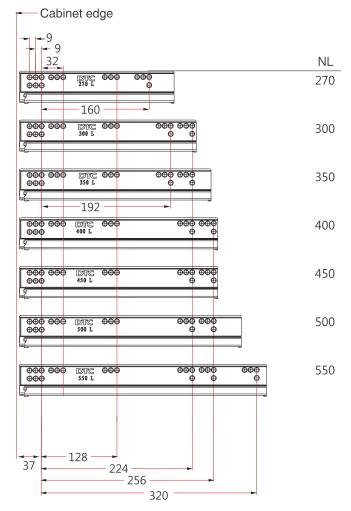

| 105-HT88-GM350 | 105-HT88-SW350 |
| 400mm                                           | 16″           | 105-HT88-GM400 | 105-HT88-SW400 |
| 450mm                                           | 18″           | 105-HT88-GM450 | 105-HT88-SW450 |
| 500mm                                           | 20″           | 105-HT88-GM500 | 105-HT88-SW500 |
| 550mm                                           | 22"           | 105-HT88-GM550 | 105-HT88-SW550 |





# LEGACY Drawer System Specifications & Ordering Guide

# **Space Requirements**



#### **Installation Dimensions**

NL=Nominal Slide Length LT=Internal Cabinet Depth LT=NL+3



NL:Nominal length

#### **Installation Dimensions**

LW=Internal Cabinet Width



# **Drilling Pattern**



## **Drawer Front, Back and Bottom Dimension**

Drawer Front