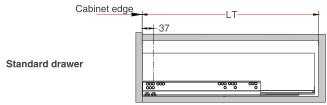

# **Space Requirements**

#### **Installation Dimensions**

NL=Nominal Slide Length LT=Internal Cabinet Depth LT=NL+3

NL:Nominal length