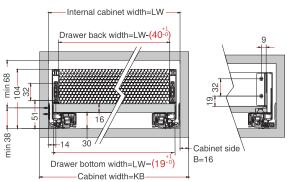

-GM300 | 105-HT88-SW300 |
| 350mm                                           | 14"           | 105-HT88-GM350 | 105-HT88-SW350 |
| 400mm                                           | 16″           | 105-HT88-GM400 | 105-HT88-SW400 |
| 450mm                                           | 18″           | 105-HT88-GM450 | 105-HT88-SW450 |
| 500mm                                           | 20″           | 105-HT88-GM500 | 105-HT88-SW500 |
| 550mm                                           | 22"           | 105-HT88-GM550 | 105-HT88-SW550 |





# LEGACY Drawer System Specifications & Ordering Guide

# **Space Requirements**



#### **Installation Dimensions**

NL=Nominal Slide Length LT=Internal Cabinet Depth LT=NL+3



NL:Nominal length

#### **Installation Dimensions**

LW=Internal Cabinet Width



# **Drilling Pattern**



## **Drawer Front, Back and Bottom Dimension**

Drawer Front