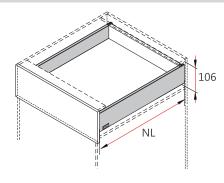

# **Space Requirements**

#### **Installation Dimensions**

NL=Nominal Slide Length LT=Internal Cabinet Depth LT=NL+3

NL:Nominal length