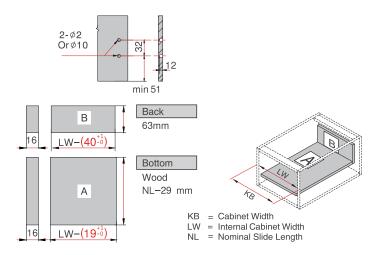

| 105-HT88-GM350 | 105-HT88-SW350 |
| 400mm                                           | 16″           | 105-HT88-GM400 | 105-HT88-SW400 |
| 450mm                                           | 18″           | 105-HT88-GM450 | 105-HT88-SW450 |
| 500mm                                           | 20″           | 105-HT88-GM500 | 105-HT88-SW500 |
| 550mm                                           | 22"           | 105-HT88-GM550 | 105-HT88-SW550 |





# LEGACY Drawer System Specifications & Ordering Guide

# **Space Requirements**



#### **Installation Dimensions**

NL=Nominal Slide Length LT=Internal Cabinet Depth LT=NL+3



NL:Nominal length

#### **Installation Dimensions**

LW=Internal Cabinet Width



# **Drilling Pattern**



## **Drawer Front, Back and Bottom Dimension**

Drawer Front