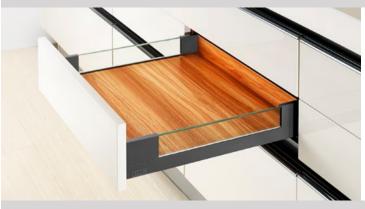

#### Standard Glass Drawer Kit, 88mm M Height

Glass Sides Drawer Kit (packaged as a complete set)

### Glass Sides Drawer Kit with 88mm M Height sides include:

- One pair of Full Extension Soft-Close Slides
- One pair of Legacy Drawer Sides (88mm M Height) and connectors for use with Glass Sides
- Pre-cut Glass Sides for use with M Height
- One set of inner/outer Cover Caps
- One pair of rear fixing brackets
- Two universal drawer front connectors