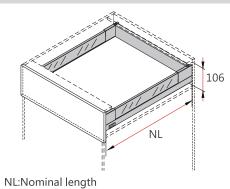

#### **Space Requirements**

#### **Installation Dimensions**

NL=Nominal Slide Length

LT=Internal Cabinet Depth
LT=NL+3

Cabinet edge
LT37

Standard drawer