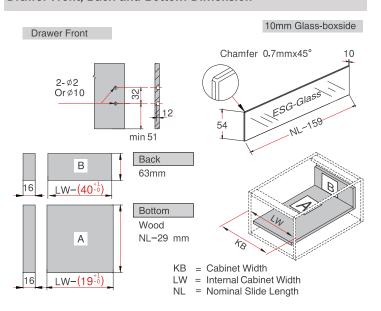

0 | 105-HG88-SW350 |
| 400mm                                           | 16″           | 105-HG88-GM400 | 105-HG88-SW400 |
| 450mm                                           | 18″           | 105-HG88-GM450 | 105-HG88-SW450 |
| 500mm                                           | 20″           | 105-HG88-GM500 | 105-HG88-SW500 |
| 550mm                                           | 22″           | 105-HG88-GM550 | 105-HG88-SW550 |





# **LEGACY Drawer System**

Specifications & Ordering Guide

#### **Space Requirements**



#### **Installation Dimensions**

NL=Nominal Slide Length

LT=Internal Cabinet Depth
LT=NL+3

Cabinet edge
LT37

Standard drawer



#### **Installation Dimensions**

LW=Internal Cabinet Width



#### **Drilling Pattern**



#### **Drawer Front, Back and Bottom Dimension**