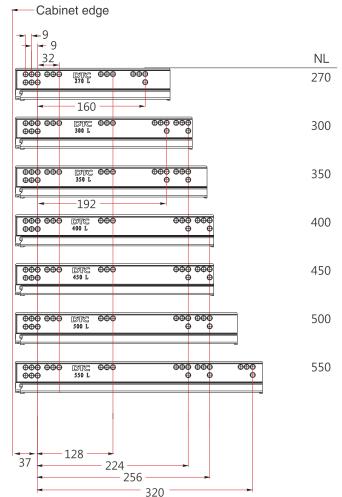

#### **Installation Dimensions**

NL=Nominal Slide Length

LT=Internal Cabinet Depth
LT=NL+3

Cabinet edge
LT37

Standard drawer