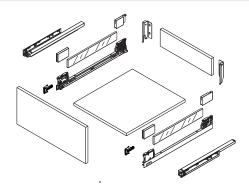

### Glass Sides Drawer Kit with 88mm M Height sides include:

- One pair of Full Extension Soft-Close Slides
- One pair of Legacy Drawer Sides (88mm M Height) and connectors for use with Glass Sides
- Pre-cut Glass Sides for use with M Height
- One set of inner/outer Cover Caps
- One pair of rear fixing brackets
- Two universal drawer front connectors