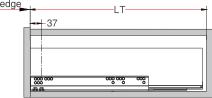

#### **Installation Dimensions**

NL=Nominal Slide Length

LT=Internal Cabinet Depth
LT=NL+3

Cabinet edge
LT37

Standard drawer