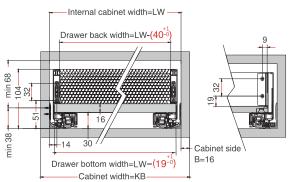

| 350mm                                           | 14″           | 105-HG88-GM350 | 105-HG88-SW350 |
| 400mm                                           | 16″           | 105-HG88-GM400 | 105-HG88-SW400 |
| 450mm                                           | 18″           | 105-HG88-GM450 | 105-HG88-SW450 |
| 500mm                                           | 20″           | 105-HG88-GM500 | 105-HG88-SW500 |
| 550mm                                           | 22″           | 105-HG88-GM550 | 105-HG88-SW550 |





# **LEGACY Drawer System**

Specifications & Ordering Guide

#### **Space Requirements**



#### **Installation Dimensions**

NL=Nominal Slide Length

LT=Internal Cabinet Depth
LT=NL+3

Cabinet edge
LT37

Standard drawer



#### **Installation Dimensions**

LW=Internal Cabinet Width



#### **Drilling Pattern**



#### **Drawer Front, Back and Bottom Dimension**