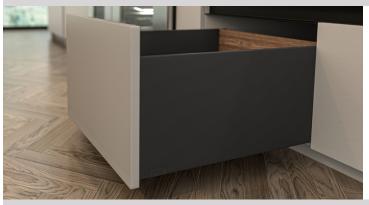

### Standard Drawer Kit, 238mm Height

**Product Features** 

- Modern Straight Slim box drawer system
- Silent system guarantees quiet, smooth run
- High dynamic load capacity: 40kg (88lbs)
- Concealed synchronized slide with full extension
- Tool free assembly and removal of drawer
- 3 Directional Adjustment

Standard Drawer Kit (packaged as a complete set)

- One pair of full extension synchronized soft-close slides
- One pair of Legacy drawer sides (238mm height)
- One set of inner/outer cover caps
- One pair of rear fixing brackets
- Two universal drawer front connectors (with dowel)
- One pair of rear brackets for drawer back panel