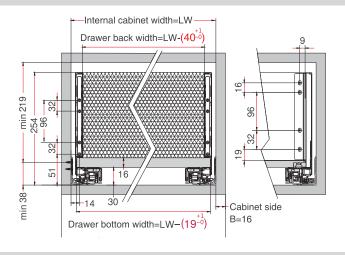

### **Installation Dimensions**

### **Space Requirements**

LT=Internal Cabinet Depth LT=NL+3

#### **Installation Dimensions**

NL=Nominal Slide Length LT=Internal Cabinet Depth LT=NL+3