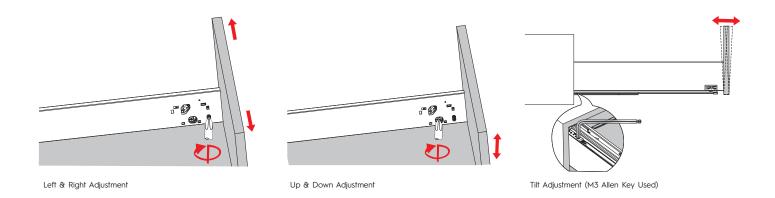

8-SW500 |
| 550mm                              | 22"           | 105-HT238-GM550 | 105-HT238-SW550 |
| Product Marking Jigs               |               |                 |                 |
|                                    | Description   |                 | Part#           |

Prima Marking Jig (172mm & 238mm)

105-TB0301A



# LEGACY PRIMA Technical Specifications & Assembly

### **Space Requirements**



LT=Internal Cabinet Depth LT=NL+3

#### **Installation Dimensions**

NL=Nominal Slide Length LT=Internal Cabinet Depth LT=NL+3



### **Installation Dimensions**



### **Drawer Front, Back and Bottom Dimension**



# **Drilling Pattern**





# LEGACY PRIMA Technical Specifications & Assembly

# **Back Assembly**



# **Bottom Assembly**



# **Front Assembly**





# Adjustment



### Removal