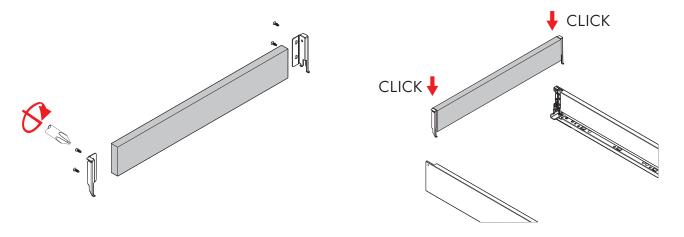

| 20"           | 105-HT238-GM500 | 105-HT238-SW500 |
| 550mm                              | 22"           | 105-HT238-GM550 | 105-HT238-SW550 |
| Product Marking Jigs               |               |                 |                 |
|                                    | Description   |                 | Part#           |

Prima Marking Jig (172mm & 238mm)

105-TB0301A



# LEGACY PRIMA Technical Specifications & Assembly

### **Space Requirements**



LT=Internal Cabinet Depth LT=NL+3

#### **Installation Dimensions**

NL=Nominal Slide Length LT=Internal Cabinet Depth LT=NL+3



### **Installation Dimensions**



### **Drawer Front, Back and Bottom Dimension**



# **Drilling Pattern**





# LEGACY PRIMA Technical Specifications & Assembly

# **Back Assembly**



# **Bottom Assembly**



# **Front Assembly**





# Adjustment



### Removal