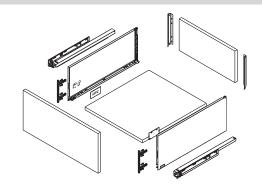

Standard Drawer Kit (packaged as a complete set)

- One pair of full extension synchronized soft-close slides
- One pair of Legacy drawer sides (238mm height)
- One set of inner/outer cover caps
- One pair of rear fixing brackets
- Two universal drawer front connectors (with dowel)
- One pair of rear brackets for drawer back panel