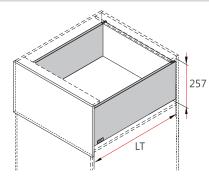

### **Space Requirements**

LT=Internal Cabinet Depth LT=NL+3

#### **Installation Dimensions**

NL=Nominal Slide Length LT=Internal Cabinet Depth LT=NL+3