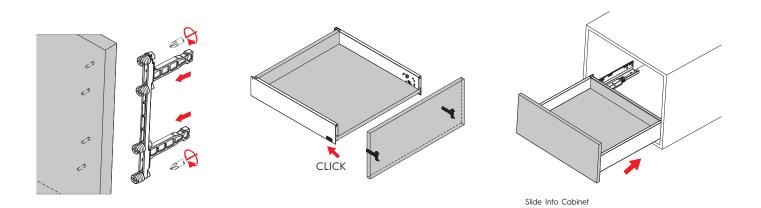

8-GM500 | 105-HT238-SW500 |
| 550mm                              | 22"           | 105-HT238-GM550 | 105-HT238-SW550 |
| Product Marking Jigs               |               |                 |                 |
|                                    | Description   |                 | Part#           |

Prima Marking Jig (172mm & 238mm)

105-TB0301A



# LEGACY PRIMA Technical Specifications & Assembly

### **Space Requirements**



LT=Internal Cabinet Depth LT=NL+3

#### **Installation Dimensions**

NL=Nominal Slide Length LT=Internal Cabinet Depth LT=NL+3



### **Installation Dimensions**



### **Drawer Front, Back and Bottom Dimension**



# **Drilling Pattern**





# LEGACY PRIMA Technical Specifications & Assembly

# **Back Assembly**



# **Bottom Assembly**



# **Front Assembly**





# Adjustment



### Removal