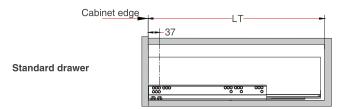

#### **Installation Dimensions**

NL=Nominal Slide Length LT=Internal Cabinet Depth LT=NL+3

### **Installation Dimensions**