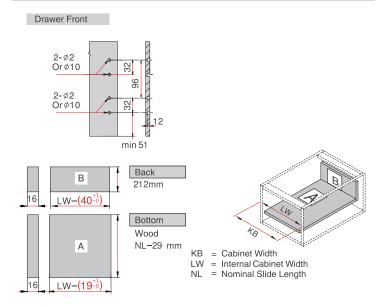

450mm                              | 18″           | 105-HT238-GM450 | 105-HT238-SW450 |
| 500mm                              | 20"           | 105-HT238-GM500 | 105-HT238-SW500 |
| 550mm                              | 22"           | 105-HT238-GM550 | 105-HT238-SW550 |
| Product Marking Jigs               |               |                 |                 |
|                                    | Description   |                 | Part#           |

Prima Marking Jig (172mm & 238mm)

105-TB0301A



# LEGACY PRIMA Technical Specifications & Assembly

### **Space Requirements**



LT=Internal Cabinet Depth LT=NL+3

#### **Installation Dimensions**

NL=Nominal Slide Length LT=Internal Cabinet Depth LT=NL+3



### **Installation Dimensions**



### **Drawer Front, Back and Bottom Dimension**



# **Drilling Pattern**





# LEGACY PRIMA Technical Specifications & Assembly

# **Back Assembly**



# **Bottom Assembly**



# **Front Assembly**





# Adjustment



### Removal