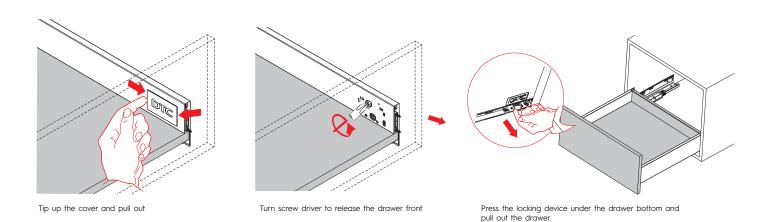

mm                              | 22"           | 105-HT238-GM550 | 105-HT238-SW550 |
| Product Marking Jigs               |               |                 |                 |
|                                    | Description   |                 | Part#           |

Prima Marking Jig (172mm & 238mm)

105-TB0301A



# LEGACY PRIMA Technical Specifications & Assembly

### **Space Requirements**



LT=Internal Cabinet Depth LT=NL+3

#### **Installation Dimensions**

NL=Nominal Slide Length LT=Internal Cabinet Depth LT=NL+3



### **Installation Dimensions**



### **Drawer Front, Back and Bottom Dimension**



# **Drilling Pattern**





# LEGACY PRIMA Technical Specifications & Assembly

# **Back Assembly**



# **Bottom Assembly**



# **Front Assembly**





# Adjustment



### Removal