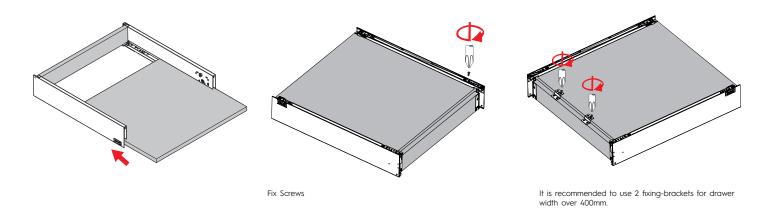

20"           | 105-HT238-GM500 | 105-HT238-SW500 |
| 550mm                              | 22"           | 105-HT238-GM550 | 105-HT238-SW550 |
| Product Marking Jigs               |               |                 |                 |
|                                    | Description   |                 | Part#           |

Prima Marking Jig (172mm & 238mm)

105-TB0301A



# LEGACY PRIMA Technical Specifications & Assembly

### **Space Requirements**



LT=Internal Cabinet Depth LT=NL+3

#### **Installation Dimensions**

NL=Nominal Slide Length LT=Internal Cabinet Depth LT=NL+3



### **Installation Dimensions**



### **Drawer Front, Back and Bottom Dimension**



# **Drilling Pattern**





# LEGACY PRIMA Technical Specifications & Assembly

# **Back Assembly**



# **Bottom Assembly**



# **Front Assembly**





# Adjustment



### Removal