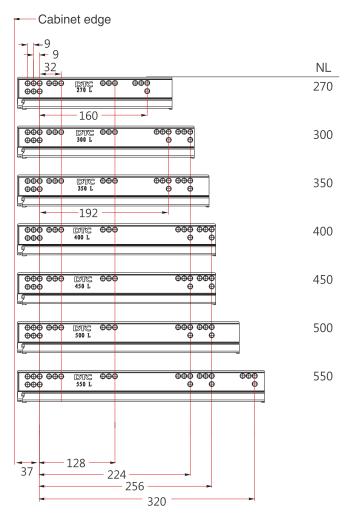

| 18″           | 105-HT238-GM450 | 105-HT238-SW450 |
| 500mm                              | 20"           | 105-HT238-GM500 | 105-HT238-SW500 |
| 550mm                              | 22"           | 105-HT238-GM550 | 105-HT238-SW550 |
| Product Marking Jigs               |               |                 |                 |
|                                    | Description   |                 | Part#           |

Prima Marking Jig (172mm & 238mm)

105-TB0301A



# LEGACY PRIMA Technical Specifications & Assembly

### **Space Requirements**



LT=Internal Cabinet Depth LT=NL+3

#### **Installation Dimensions**

NL=Nominal Slide Length LT=Internal Cabinet Depth LT=NL+3



### **Installation Dimensions**



### **Drawer Front, Back and Bottom Dimension**



# **Drilling Pattern**





# LEGACY PRIMA Technical Specifications & Assembly

# **Back Assembly**



# **Bottom Assembly**



# **Front Assembly**





# Adjustment



### Removal