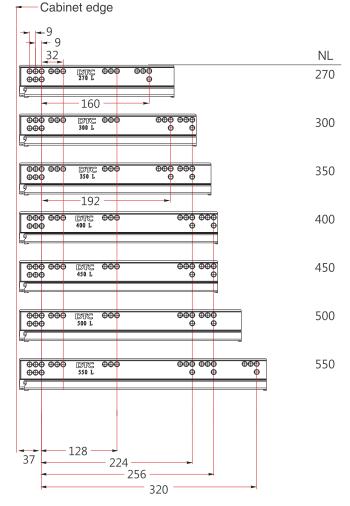

| Silk White | 105-HT10022-SW | 60   |
| Internal Drawer Square Cross Rail, 1100mm Lengths         |            |                |      |
|                                                           | Finish     | Part#          | Qty. |
|                                                           | Matte Grey | 105-HT10071-GM | 60   |
|                                                           | Silk White | 105-HT10071-SW | 60   |





# **LEGACY Drawer System**

Specifications & Ordering Guide

#### **Space Requirements**



#### **Installation Dimensions**

NL=Nominal Slide Length
LT=Internal Cabinet Depth
LT=NL+3
Cabinet edge



#### **Installation Dimensions**



#### **Drilling Pattern**



#### **Drawer Front, Back and Bottom Dimension**