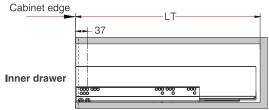

#### **Installation Dimensions**

NL=Nominal Slide Length
LT=Internal Cabinet Depth
LT=NL+3
Cabinet edge

#### **Installation Dimensions**