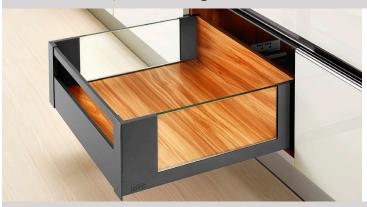

## **LEGACY Drawer System**

Specifications & Ordering Guide

Internal Drawer Kit, 172mm C Height with Glass & Cross Rail Product Features

- Modern Straight Slim box drawer system
- Silent system guarantees quiet, smooth run
- High dynamic load capacity: 40/60kg (88/132lbs)
- Concealed slide with full extension
- Tool free assembly and removal of drawer
- 3D Adjustment

Glass Sides Drawer Kit (packaged as a complete set)