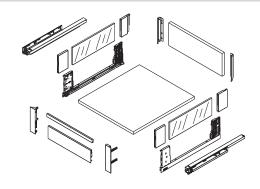

Glass Sides Drawer Kit (packaged as a complete set)

### Order Glass Sides Drawer Kit with 172mm C Height Sides, plus these parts

- One pair of internal front fixing brackets for use with standard height internal drawer fronts and square cross rail
- One standard height colour-matched 1100mm length metal internal drawer front, which can be cut to match your drawer width
- One square cross rail, which can be cut to match the width of your drawer