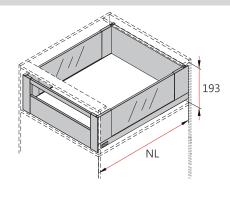

#### **Space Requirements**

#### **Installation Dimensions**

NL=Nominal Slide Length
LT=Internal Cabinet Depth
LT=NL+3
Cabinet edge