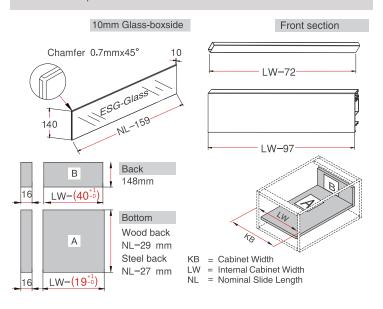

| Silk White | 105-HT10022-SW | 60   |
| Internal Drawer Square Cross Rail, 1100mm Lengths         |            |                |      |
|                                                           | Finish     | Part#          | Qty. |
|                                                           | Matte Grey | 105-HT10071-GM | 60   |
|                                                           | Silk White | 105-HT10071-SW | 60   |





# **LEGACY Drawer System**

Specifications & Ordering Guide

#### **Space Requirements**



#### **Installation Dimensions**

NL=Nominal Slide Length
LT=Internal Cabinet Depth
LT=NL+3
Cabinet edge



#### **Installation Dimensions**



#### **Drilling Pattern**



#### **Drawer Front, Back and Bottom Dimension**