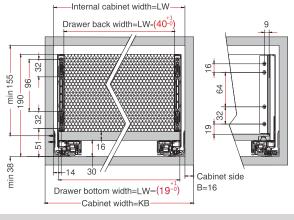

#### **Space Requirements**

#### **Installation Dimensions**

NL=Nominal Slide Length
LT=Internal Cabinet Depth
LT=NL+3
Cabinet edge

#### **Installation Dimensions**