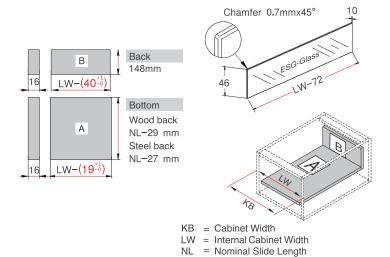

10021-GM | 60   |
|                                           | 90011111 | 103-11940-91900 | 10   | Silk White                                | 105-HT10021-SW | 60   |
|                                           | 1000mm   | 105-HG46-GL1000 | 10   |                                           | **             |      |
|                                           | 1200mm   | 105-HG46-GL1200 | 10   |                                           |                |      |





# **LEGACY Drawer System**

Specifications & Ordering Guide

#### **Space Requirements**



#### **Installation Dimensions**

NL=Nominal Slide Length LT=Internal Cabinet Depth LT=NL+3



#### **Installation Dimensions**



#### **Drilling Pattern**



#### **Drawer Front, Back and Bottom Dimension**

#### Glass front (10mm)