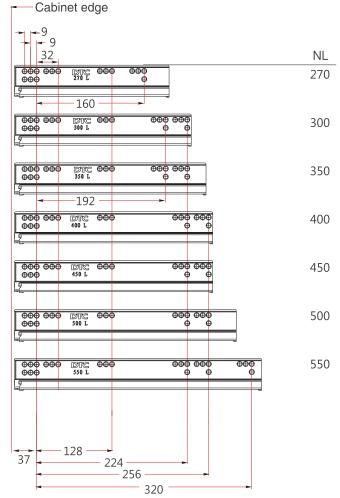

021-GM | 60   |
|                                           | 90011111 | 103-11940-91900 | 10   | Silk White                                | 105-HT10021-SW | 60   |
|                                           | 1000mm   | 105-HG46-GL1000 | 10   |                                           | **             |      |
|                                           | 1200mm   | 105-HG46-GL1200 | 10   |                                           |                |      |





# **LEGACY Drawer System**

Specifications & Ordering Guide

#### **Space Requirements**



#### **Installation Dimensions**

NL=Nominal Slide Length LT=Internal Cabinet Depth LT=NL+3



#### **Installation Dimensions**



#### **Drilling Pattern**



#### **Drawer Front, Back and Bottom Dimension**

#### Glass front (10mm)