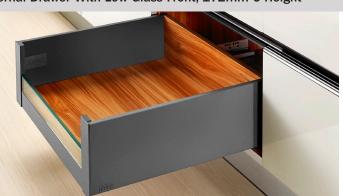

## **LEGACY Drawer System**

Specifications & Ordering Guide

Internal Drawer With Low Glass Front, 172mm C Height

**Product Features** 

- Modern Straight Slim box drawer system
- Silent system guarantees quiet, smooth run
- High dynamic load capacity: 40/60kg (88/132lbs)
- Concealed slide with full extension
- Tool free assembly and removal of drawer
- 3D Adjustment