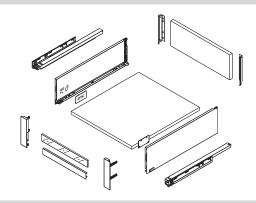

To make this unit, order Standard Drawer plus parts listed below

### Order Standard Drawer Kit with 172mm C height sides plus these parts:

- One pair of internal front fixing brackets for use with short height internal drawer fronts and glass
- One short height colour-matched 1100mm length metal internal drawer front, which can be to cut to match your drawer width
- One short height glass drawer front to match the width of your drawer