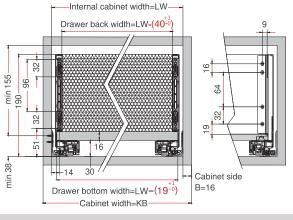

#### **Space Requirements**

#### **Installation Dimensions**

NL=Nominal Slide Length LT=Internal Cabinet Depth LT=NL+3

#### **Installation Dimensions**