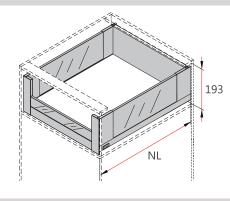

#### **Space Requirements**

#### **Installation Dimensions**

NL=Nominal Slide Length LT=Internal Cabinet Depth LT=NL+3