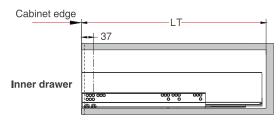

#### **Installation Dimensions**

NL=Nominal Slide Length LT=Internal Cabinet Depth LT=NL+3

#### **Installation Dimensions**