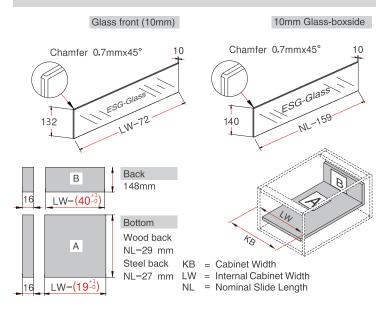

| 105-HT10021-GM | 60   |
|                                           | 70011111 | 103-110132-01700 | 10   | Silk White                                | 105-HT10021-SW | 60   |
|                                           | 1000mm   | 105-HG132-GL1000 | 10   |                                           |                |      |
|                                           | 1200mm   | 105-HG132-GL1200 | 10   |                                           |                |      |





# **LEGACY Drawer System**

Specification & Ordering Guide

#### **Space Requirements**



#### **Installation Dimensions**

NL=Nominal Slide Length LT=Internal Cabinet Depth LT=NL+3



#### **Installation Dimensions**



#### **Drilling Pattern**



#### **Drawer Front, Back and Bottom Dimension**