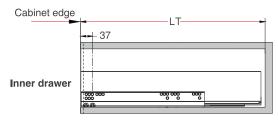

#### **Installation Dimensions**

NL=Nominal Slide Length LT=Internal Cabinet Depth LT=NL+3

#### **Installation Dimensions**