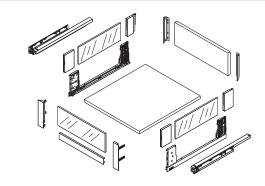

To make this unit, order Standard Drawer plus parts listed below

### Order Glass Drawer Kit Kit with 172mm C height sides plus these parts:

- One pair of internal front fixing brackets for use with short height internal drawer fronts and glass
- One short height colour-matched 1100mm length metal internal drawer front, which can be to cut to match your drawer width
- One tall height glass drawer front to match the width of your drawer