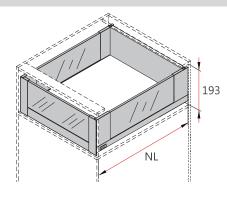

#### **Space Requirements**

#### **Installation Dimensions**

NL=Nominal Slide Length LT=Internal Cabinet Depth LT=NL+3