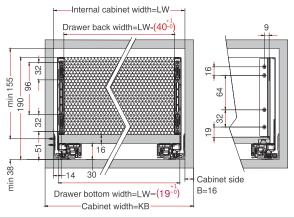

#### **Space Requirements**

#### **Installation Dimensions**

NL=Nominal Slide Length LT=Internal Cabinet Depth LT=NL+3

#### **Installation Dimensions**