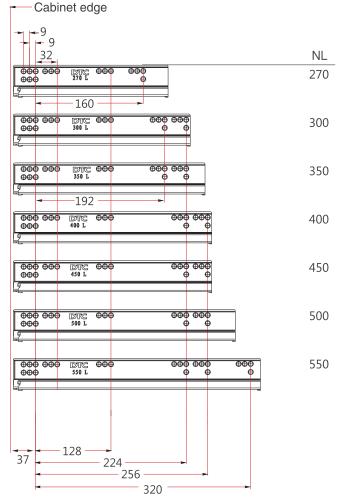

| 105-HT10021-GM | 60   |
|                                           | 70011111 | 103-110132-01700 | 10   | Silk White                                | 105-HT10021-SW | 60   |
|                                           | 1000mm   | 105-HG132-GL1000 | 10   |                                           |                |      |
|                                           | 1200mm   | 105-HG132-GL1200 | 10   |                                           |                |      |





# **LEGACY Drawer System**

Specification & Ordering Guide

#### **Space Requirements**



#### **Installation Dimensions**

NL=Nominal Slide Length LT=Internal Cabinet Depth LT=NL+3



#### **Installation Dimensions**



#### **Drilling Pattern**



#### **Drawer Front, Back and Bottom Dimension**