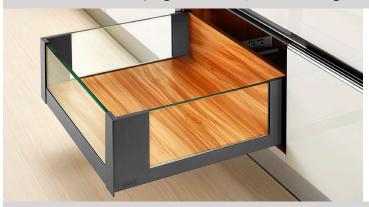

## **LEGACY Drawer System**

Specifications & Ordering Guide

Internal Glass Drawer W/High Glass Front, 172mm C Height Product Features

- Modern Straight Slim box drawer system
- Silent system guarantees quiet, smooth run
- High dynamic load capacity: 40/60kg (88/132lbs)
- Concealed slide with full extension
- Tool free assembly and removal of drawer
- 3D Adjustment

### Order Glass Drawer Kit Kit with 172mm C height sides plus these parts:

- One pair of internal front fixing brackets for use with short height internal drawer fronts and glass
- One short height colour-matched 1100mm length metal internal drawer front, which can be to cut to match your drawer width
- One tall height glass drawer front to match the width of your drawer