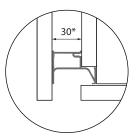

## **Application - One Vertical Doors & End Panel**

\*Spacer Kit is for gap of 30mm and 18mm Panels.

Use with Shim Kit for 16mm (5/8") Gables.

## **Use of Spacer and Shim Kits**

\* Select only 1 shim side with spacer