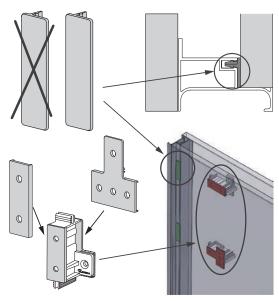

## **Use of Spacer and Shim Kits**

\* Select only 1 shim side with spacer

## **Fixing Details**