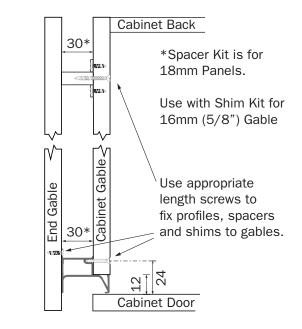

## **Application - One Vertical Doors & End Panel**

\*Spacer Kit is for gap of 30mm and 18mm Panels.

Use with Shim Kit for 16mm (5/8") Gables.

## **Use of Spacer and Shim Kits**

\* Select only 1 shim side with spacer