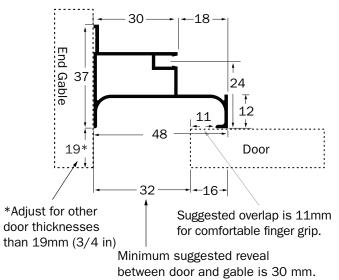

Material: Aluminum Dimensions: 3000 x 48 x 37 mm

- Used for single vertical opening doors where end panel fitted beside
- Cut to size with straight cuts only using a chop or mitre saw
- Install to gable with wood screws
- Use Spacer Kits to maintain 30mm gap
- Add 1 side shims from Shim Kits with Spacer Kits for 16mm (5/8") panels.

## **Application - One Vertical Doors & End Panel**

\*Spacer Kit is for gap of 30mm and 18mm Panels.

Use with Shim Kit for 16mm (5/8") Gables.