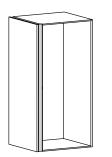

Material: Aluminum Dimensions: 3000 x 48 x 37 mm

- Used for single vertical opening doors where end panel fitted beside
- Cut to size with straight cuts only using a chop or mitre saw
- Install to gable with wood screws
- Use Spacer Kits to maintain 30mm gap
- Add 1 side shims from Shim Kits with Spacer Kits for 16mm (5/8") panels.

## **Application - One Vertical Doors & End Panel**

\*Spacer Kit is for gap of 30mm and 18mm Panels.

Use with Shim Kit for 16mm (5/8") Gables.