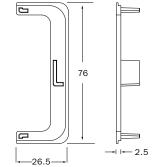

Material: Plastic Dimensions: 76 x 26.5 x 2.5 mm

- Trim profiles 2.5mm less than measured length to fit
- Use to cover profile cut ends
- Quick fit; push together

Fitting

**Closed Cover Cap for C-Shape Profiles** Part# Side Finish Universal 1683-AP2U-SS Stainless Steel Look 1683-AP2U-MB Universal Matte Black 1683-AP2U-AN Universal Anodized Matte

Material: Plastic Dimensions: 76 x 26.5 x 2.5 mm

- Trim profiles 2.5mm less than measured length to fit
- Use to cover profile cut ends
- Quick fit; push together

**Dimensions** 

Fitting