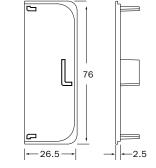

Material: Plastic Dimensions: 76 x 26.5 x 2.5 mm

- Trim profiles 2.5mm less than measured length to fit
- Use to cover profile cut ends
- Quick fit; push together

Fitting

**Closed Cover Cap for C-Shape Profiles** Part# Side Finish Universal 1683-AP2U-SS Stainless Steel Look 1683-AP2U-MB Universal Matte Black 1683-AP2U-AN Universal Anodized Matte

Material: Plastic Dimensions: 76 x 26.5 x 2.5 mm

- Trim profiles 2.5mm less than measured length to fit
- Use to cover profile cut ends
- Quick fit; push together

**Dimensions** 

Fitting