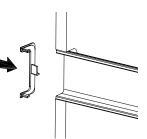

Material: Plastic Dimensions: 76 x 26.5 x 2.5 mm

- Trim profiles 2.5mm less than measured length to fit
- Use to cover profile cut ends
- Quick fit; push together

Fitting

**Closed Cover Cap for C-Shape Profiles** Part# Side Finish Universal 1683-AP2U-SS Stainless Steel Look 1683-AP2U-MB Universal Matte Black 1683-AP2U-AN Universal Anodized Matte

Material: Plastic Dimensions: 76 x 26.5 x 2.5 mm

- Trim profiles 2.5mm less than measured length to fit
- Use to cover profile cut ends
- Quick fit; push together

**Dimensions** 

Fitting