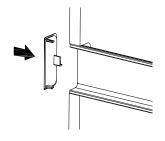

Material: Plastic Dimensions: 76 x 26.5 x 2.5 mm

- Trim profiles 2.5mm less than measured length to fit
- Use to cover profile cut ends
- Quick fit; push together

Fitting

**Closed Cover Cap for C-Shape Profiles** Part# Side Finish Universal 1683-AP2U-SS Stainless Steel Look 1683-AP2U-MB Universal Matte Black 1683-AP2U-AN Universal Anodized Matte

Material: Plastic Dimensions: 76 x 26.5 x 2.5 mm

- Trim profiles 2.5mm less than measured length to fit
- Use to cover profile cut ends
- Quick fit; push together

**Dimensions** 

Fitting