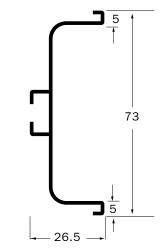

Material: Aluminum Dimensions: 3000 x 73 x 26.5 mm

- Intended for between two drawers
- Cut to size with straight cuts only using a chop or mitre saw
- Quick install using clip connectors
- Profiles can be fitted with end caps or by your end panels
- Base cabinets need to be routered out to fit profiles