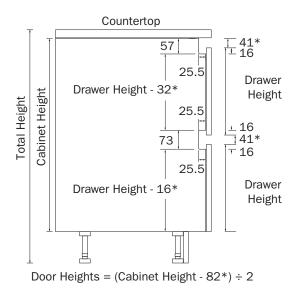

## **Base Cabinet Side**

\* Recommendation based upon two equal drawers. Adjust accordingly. Minimum Gap Suggested 30mm.