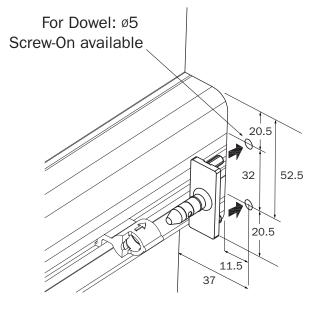

## **Fixing Details**

Dimensions

Routing Details

Suggested reveal between drawer fronts is 41mm. Minimum suggested between fronts is 30mm. Suggested overlap is 11mm for comfortable grip.