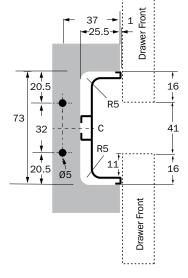

## **Fixing Details**

Dimensions

Routing Details

Suggested reveal between drawer fronts is 41mm. Minimum suggested between fronts is 30mm. Suggested overlap is 11mm for comfortable grip.