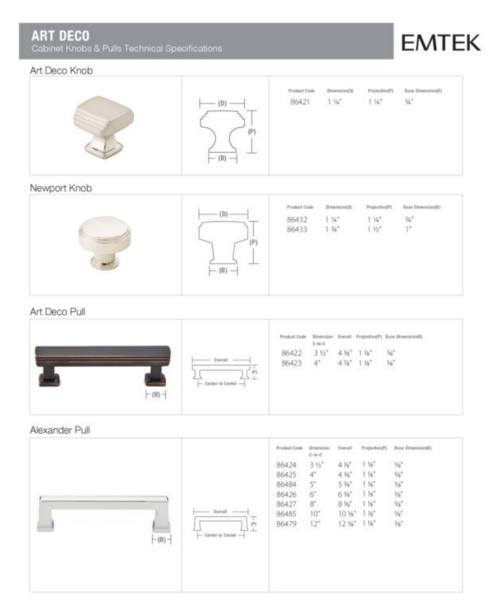

# Pull TRIBECA 5" PN

Part Number: E86489US14

Tribeca Pull, 5", Polished Nickel

The diamond pattern Tribeca pull adds a unique design flare to kitchens ranging from classic to contemporary.

| Center to Center Length | 5 in            |
|-------------------------|-----------------|
| Collection              | Tribeca         |
| Finish Code             | Polished Nickel |
| Material                | Zinc Diecast    |
| Overall Length          | 7 in            |
| Projection (Height)     | 1.25 in         |
| Style Family            | Art Deco        |
| Туре                    | Pull            |

# **Product Advantages**

- 7 lengths (centre-to-centre): 3-1/2", 4", 5", 6", 8", 10", 12"
- 6 finishes
  - Oil-rubbed bronze
  - · Polished Nickel
  - Satin Nickel
  - Flat Black
  - Polished Chrome
  - Stain Brass