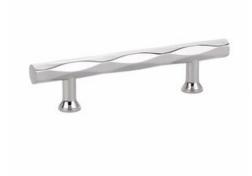

# Pull TRIBECA 5" PN

Part Number: E86489US14

Tribeca Pull, 5", Polished Nickel

The diamond pattern Tribeca pull adds a unique design flare to kitchens ranging from classic to contemporary.

| Center to Center Length | 5 in            |
|-------------------------|-----------------|
| Collection              | Tribeca         |
| Finish Code             | Polished Nickel |
| Material                | Zinc Diecast    |
| Overall Length          | 7 in            |
| Projection (Height)     | 1.25 in         |
| Style Family            | Art Deco        |
| Туре                    | Pull            |

# **Product Description**

Capturing the trendy essence of Tribeca in lower Manhattan, the Emtek Tribeca Cabinet Pull exudes a hip vibe inspired by the area's industrial roots. Its diamond-shaped and geometrically textured style reflects the unique energy of the neighborhood. This versatile piece is designed for use on paneled kitchen appliances or as a standalone door pull, offering a multi-faceted texture with distinctive light reflection properties.