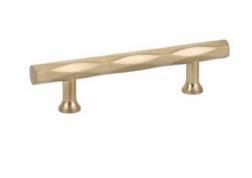

# **Pull TRIBECA 6" SB**

Part Number: E86430US4

Tribeca Pull, 6", Satin Brass

The diamond pattern Tribeca pull adds a unique design flare to kitchens ranging from classic to contemporary.

| Center to Center Length | - 6 in       |
|-------------------------|--------------|
| Collection              | Tribeca      |
| Finish Code             | Satin Brass  |
| Material                | Zinc Diecast |
| Overall Length          | - 8 in       |
| Projection (Height)     | - 1.25 in    |
| Style Family            | Art Deco     |
| Туре                    | Pull         |

## **Product Description**

Capturing the trendy essence of Tribeca in lower Manhattan, the Emtek Tribeca Cabinet Pull exudes a hip vibe inspired by the area's industrial roots. Its diamond-shaped and geometrically textured style reflects the unique energy of the neighborhood. This versatile piece is designed for use on paneled kitchen appliances or as a standalone door pull, offering a multi-faceted texture with distinctive light reflection properties.

Available in 7 sizes and 6 finishes, the Tribeca Cabinet Pull allows you to customize your space with a modern touch. Whether you're looking to elevate your cabinets or add a chic design element, this pull embodies the cool spirit of its New York namesake. Explore the possibilities and bring a touch of Tribeca's trendiness to your surroundings.

# **Product Advantages**

- 7 lengths (centre-to-centre): 3-1/2", 4", 5", 6", 8", 10", 12"
- 6 finishes
  - Oil-rubbed bronze
  - · Polished Nickel
  - Satin Nickel
  - Flat Black
  - Polished Chrome
  - Stain Brass