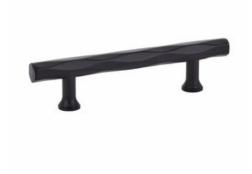

# **Pull TRIBECA 6" DBK**

Part Number: E86430US19

Tribeca Pull, 6", Flat Black

The diamond pattern Tribeca pull adds a unique design flare to kitchens ranging from classic to contemporary.

| Center to Center Length | 6 in         |
|-------------------------|--------------|
| Collection              | Tribeca      |
| Finish Code             | Flat Black   |
| Material                | Zinc Diecast |
| Overall Length          | 8 in         |
| Projection (Height)     | 1.25 in      |
| Style Family            | Art Deco     |
| Туре                    | Pull         |

# **Product Description**

Capturing the trendy essence of Tribeca in lower Manhattan, the Emtek Tribeca Cabinet Pull exudes a hip vibe inspired by the area's industrial roots. Its diamond-shaped and geometrically textured style reflects the unique energy of the neighborhood. This versatile piece is designed for use on paneled kitchen appliances or as a standalone door pull, offering a multi-faceted texture with distinctive light reflection properties.