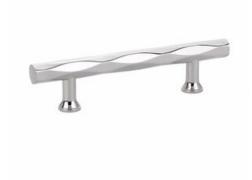

# Pull TRIBECA 3-1/2" PN

Part Number: E86428US14

Tribeca Pull, 3-1/2", Polished Nickel

The diamond pattern Tribeca pull adds a unique design flare to kitchens ranging from classic to contemporary.

| Center to Center Length | 3 1/2 in        |
|-------------------------|-----------------|
| Collection              | Tribeca         |
| Finish Code             | Polished Nickel |
| Material                | Zinc Diecast    |
| Overall Length          | 5 1/2 in        |
| Projection (Height)     | 1.25 in         |
| Style Family            | Art Deco        |
| Type                    | Pull            |

## **Product Description**

Capturing the trendy essence of Tribeca in lower Manhattan, the Emtek Tribeca Cabinet Pull exudes a hip vibe inspired by the area's industrial roots. Its diamond-shaped and geometrically textured style reflects the unique energy of the neighborhood. This versatile piece is designed for use on paneled kitchen appliances or as a standalone door pull, offering a multi-faceted texture with distinctive light reflection properties.

Available in 7 sizes and 6 finishes, the Tribeca Cabinet Pull allows you to customize your space with a modern touch. Whether you're looking to elevate your cabinets or add a chic design element, this pull embodies the cool spirit of its New York namesake. Explore the possibilities and bring a touch of Tribeca's trendiness to your surroundings.