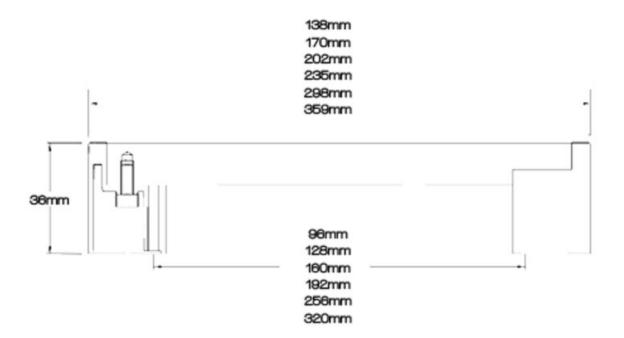

Center to Center Length - - - - 320 mm Collection - - - - Grantchester Colour Group ----- Black Finish Code ----- Matte Black Overall Length ----- 362 mm Projection (Height) ----- 36 mm Style Family - - - - Contemporary