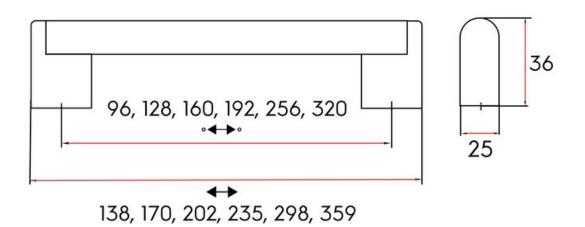

Center to Center Length - - - - 256 mm Collection - - - - Grantchester Colour Group ----- Black Finish Code ----- Matte Black Hollow Steel Overall Length ----- 298 mm Projection (Height) ----- 36 mm Style Family - - - - Contemporary