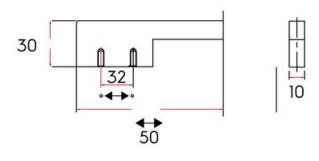

## Pull 480mm MILANO Dark Bronze

Part Number: 9318-480-DBRZ

Milano Modern Pull, 480mm, Dark Bronze

Milano's sleek, squared look is a must have for any modern home.

Center to Center Length ----- 480 mm Collection - - - - Milano Colour Group - - - - Brown Finish Code ----- Dark Bronze Handle Diameter - - - - 10 mm Overall Length - - - - 512 mm Projection (Height) ----- 30 mm Style Family - - - - Contemporary