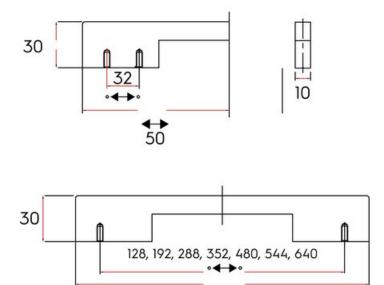

#### **Technical Documents**

**↔** 160, 224, 192, 383, 512, 576, 672

View this product online at https://marathonhardware.com/pd/9318-288-DBRZ