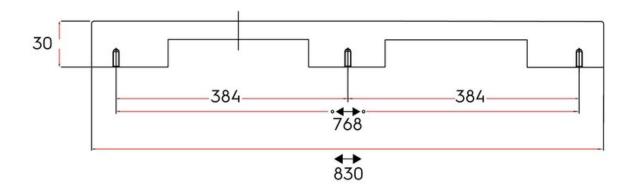

#### **Technical Documents**

**↔** 160, 224, 192, 383, 512, 576, 672

View this product online at https://marathonhardware.com/pd/9318-288-DBRZ