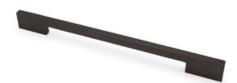

# Pull 288mm MILANO Dark Bronze

### Part Number: 9318-288-DBRZ

Milano Modern Pull, 288mm, Dark Bronze

Milano's sleek, squared look is a must have for any modern home.