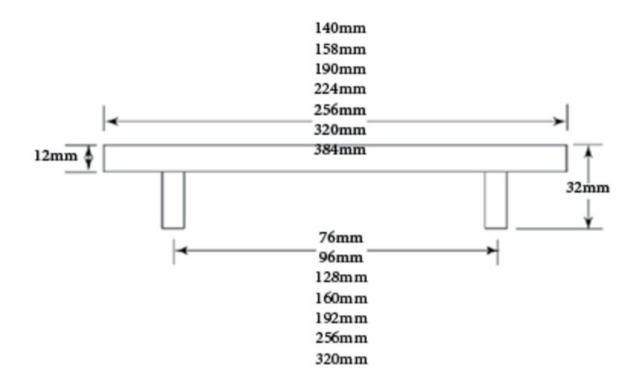

# Part Number: 9303-960-PC

Modern Bar Pull, 960mm, Polished Chrome

The solid bar pull is an extremely popular choice that complements many kitchen designs.

| Center to Center Length | 960 mm          |
|-------------------------|-----------------|
| Collection              | Bar Pull        |
| Colour Group            | Silver          |
| Finish Code             | Polished Chrome |
| Handle Diameter         | 12 mm           |
| Material                | Solid Steel     |
| Overall Length          | 1024 mm         |
| Projection (Height)     | 32 mm           |
| Style Family            | Contemporary    |