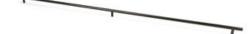

## Pull 960mm BAR PULL Dark Bronze

## Part Number: 9303-960-DBRZ

Modern Bar Pull, 960mm, Dark Bronze

The solid bar pull is an extremely popular choice that complements many kitchen designs.

| Center to Center Length 960 mm |  |
|--------------------------------|--|
| Collection Bar Pull            |  |
| Colour Group Brown             |  |
| Finish Code Dark Bronze        |  |
| Handle Diameter 12 mm          |  |
| Material Solid Steel           |  |
| Overall Length 1024 mm         |  |
| Projection (Height) 32 mm      |  |
| Style Family Contemporary      |  |
|                                |  |

## **Product Description**

The *Modern* lineup is a wide selection of contemporary designs that embody sleek, flowing lines and on-trend finishes. These diverse knobs and pulls can bring life to your space by adding a modern touch to your design or complementing an overall fashionable theme.