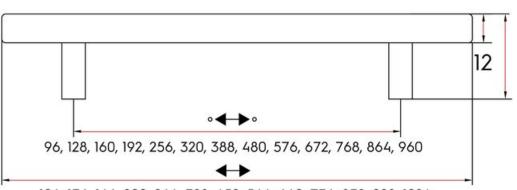

## Part Number: 9303-960-DBRZ

Modern Bar Pull, 960mm, Dark Bronze

The solid bar pull is an extremely popular choice that complements many kitchen designs.

| Center to Center Length 960 mm |  |
|--------------------------------|--|
| Collection Bar Pull            |  |
| Colour Group Brown             |  |
| Finish Code Dark Bronze        |  |
| Handle Diameter 12 mm          |  |
| Material Solid Steel           |  |
| Overall Length 1024 mm         |  |
| Projection (Height) 32 mm      |  |
| Style Family Contemporary      |  |
|                                |  |