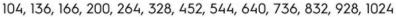

## Part Number: 9303-960-DBRZ

Modern Bar Pull, 960mm, Dark Bronze

The solid bar pull is an extremely popular choice that complements many kitchen designs.

| Center to Center Length 960 mm |  |
|--------------------------------|--|
| Collection Bar Pull            |  |
| Colour Group Brown             |  |
| Finish Code Dark Bronze        |  |
| Handle Diameter 12 mm          |  |
| Material Solid Steel           |  |
| Overall Length 1024 mm         |  |
| Projection (Height) 32 mm      |  |
| Style Family Contemporary      |  |
|                                |  |