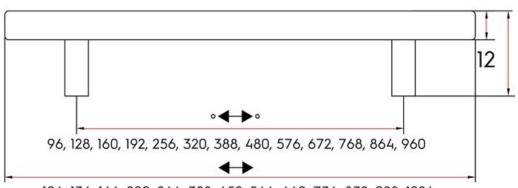

## Part Number: 9303-960-BSN

Modern Bar Pull, 960mm, Brush Satin Nickel

The solid bar pull is an extremely popular choice that complements many kitchen designs.

| Center to Center Length | 960 mm               |
|-------------------------|----------------------|
| Collection              | Bar Pull             |
| Colour Group            | Silver               |
| Finish Code             | Brushed Satin Nickel |
| Handle Diameter         | 12 mm                |
| Material                | Solid Steel          |
| Overall Length          | 1024 mm              |
| Projection (Height)     | 32 mm                |
| Style Family            | Contemporary         |

## **Included Products**

Industry standard mounting hardware

104, 136, 166, 200, 264, 328, 452, 544, 640, 736, 832, 928, 1024

View this product online at https://marathonhardware.com/pd/9303-960-BSN