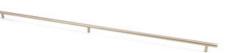

## Pull 864mm BAR PULL Brush Satin Nickel

Part Number: 9303-864-BSN

Modern Bar Pull, 864mm, Brushed Satin Nickel

The solid bar pull is an extremely popular choice that complements many kitchen designs.

Center to Center Length ----- 864 mm Collection - - - - - Bar Pull Colour Group - - - - Silver Finish Code ----- Brushed Satin Nickel Handle Diameter - - - - 12 mm Material - - - - Solid Steel Overall Length - - - - 928 mm Projection (Height) ----- 32 mm Style Family - - - - Contemporary