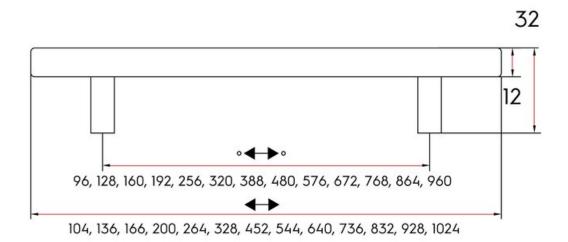

## Pull 864mm BAR PULL Brush Satin Nickel

Part Number: 9303-864-BSN

Modern Bar Pull, 864mm, Brushed Satin Nickel

The solid bar pull is an extremely popular choice that complements many kitchen designs.

Center to Center Length ----- 864 mm Collection - - - - - Bar Pull Colour Group - - - - Silver Finish Code ----- Brushed Satin Nickel Handle Diameter - - - - 12 mm Material - - - - Solid Steel Overall Length - - - - 928 mm Projection (Height) ----- 32 mm Style Family - - - - Contemporary