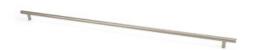

## Pull 672mm BAR PULL Brush Satin Nickel

Part Number: 9303-672-BSN

Modern Bar Pull, 672mm, Brushed Satin Nickel

The solid bar pull is an extremely popular choice that complements many kitchen designs.

Center to Center Length - - - - 672 mm Collection - - - - - Bar Pull Colour Group - - - - Silver Finish Code ----- Brushed Satin Nickel Handle Diameter - - - - 12 mm Material - - - - Solid Steel Overall Length - - - - 736 mm Projection (Height) ----- 32 mm Style Family - - - - Contemporary