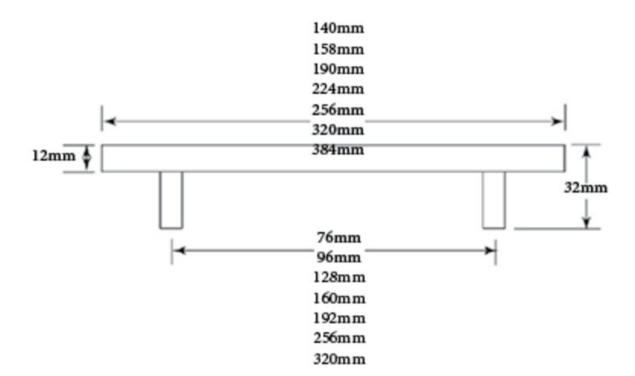

## Pull 672mm BAR PULL Brush Satin Nickel

Part Number: 9303-672-BSN

Modern Bar Pull, 672mm, Brushed Satin Nickel

The solid bar pull is an extremely popular choice that complements many kitchen designs.

Center to Center Length - - - - 672 mm Collection - - - - - Bar Pull Colour Group - - - - Silver Finish Code ----- Brushed Satin Nickel Handle Diameter - - - - 12 mm Material - - - - Solid Steel Overall Length - - - - 736 mm Projection (Height) ----- 32 mm Style Family - - - - Contemporary