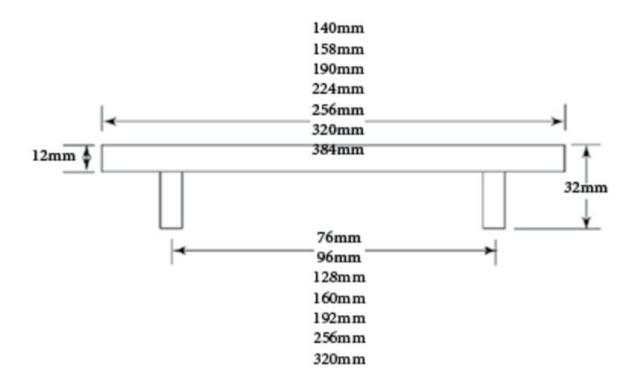

## Pull 576mm BAR PULL Brush Satin Nickel

Part Number: 9303-576-BSN

Modern Bar Pull, 576mm, Brushed Satin Nickel

The solid bar pull is an extremely popular choice that complements many kitchen designs.

Center to Center Length - - - - 576 mm Collection - - - - - Bar Pull Colour Group - - - - Silver Finish Code ----- Brushed Satin Nickel Handle Diameter - - - - 12 mm Overall Length - - - - 640 mm Projection (Height) ----- 32 mm Style Family - - - - Contemporary