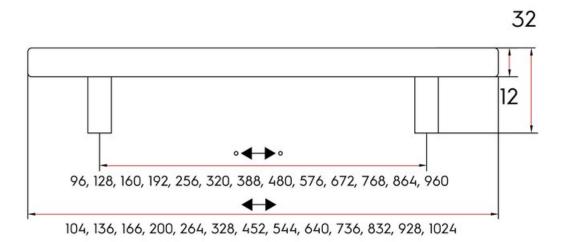

## Pull 480mm BAR PULL Brush Satin Nickel

Part Number: 9303-480-BSN

Modern Bar Pull, 480mm, Brushed Satin Nickel

The solid bar pull is an extremely popular choice that complements many kitchen designs.

Center to Center Length - - - - 480 mm Collection - - - - - Bar Pull Colour Group - - - - Silver Finish Code ----- Brushed Satin Nickel Handle Diameter - - - - 12 mm Material - - - - Solid Steel Overall Length - - - - 544 mm Projection (Height) ----- 32 mm Style Family - - - - Contemporary