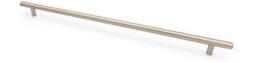

## Pull 388mm BAR PULL Brush Satin Nickel

Part Number: 9303-388-BSN

Modern Bar Pull, 388mm, Brushed Satin Nickel

The solid bar pull is an extremely popular choice that complements many kitchen designs.

Center to Center Length - - - - 388 mm Collection - - - - - Bar Pull Colour Group - - - - Silver Finish Code ----- Brushed Satin Nickel Handle Diameter - - - - 12 mm Material - - - - Solid Steel Overall Length - - - - 452 mm Projection (Height) ----- 32 mm Style Family - - - - Contemporary