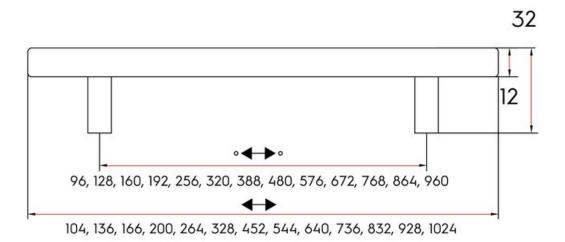

## Pull 388mm BAR PULL Brush Satin Nickel

Part Number: 9303-388-BSN

Modern Bar Pull, 388mm, Brushed Satin Nickel

The solid bar pull is an extremely popular choice that complements many kitchen designs.

Center to Center Length - - - - 388 mm Collection - - - - - Bar Pull Colour Group - - - - Silver Finish Code ----- Brushed Satin Nickel Handle Diameter - - - - 12 mm Material - - - - Solid Steel Overall Length - - - - 452 mm Projection (Height) ----- 32 mm Style Family - - - - Contemporary