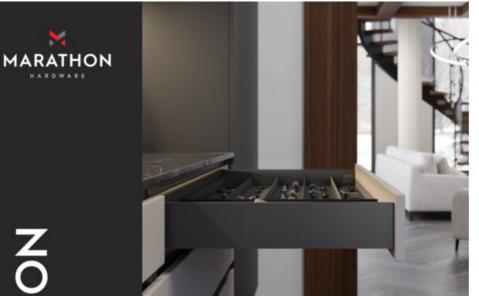

## **Product Description**

The Fusion Slim Wall is the first drawer system offered as part of our M-Series lineup of quality, cost effective functional hardware.

Fusion is available in multiple heights and lengths, two colours, and features 6-way drawer front adjustment. These features offer the highest level of convenience and selection at one of the lowest price points on the market.

#### 🔀 SERIES

INTRODUCING M-Series Fusion

The M-Series Fusion is a cost effective slim wall drawer system. Powered by the Aeon undermount slide (sold as a separate part number), this sleek and stylish system can be featured in new builds, renovations, or retrofits.