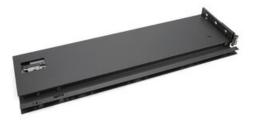

# Fusion Slim wall H126 300mm Storm Grey

## Part Number: 115-FS126-SG300

M-Series Fusion Side Wall, 300mm Length, 126mm Height, Storm Grey

Side wall for standard drawers.

| Adjustment Description | 6-Way           |
|------------------------|-----------------|
| Colour                 | Storm Grey      |
| Drawer Side Height     | 126 mm          |
| Drawer System          | M-Series Fusion |
| Drawer Type            | Standard Drawer |
| Length                 | 300mm (12")     |
| Load Capacity          | 35kg            |

### **Product Advantages**

- Height: 126mm
- Length: 300mm
- Built-in rear bracket
- 6 Way adjustment
- System 32 compliant (AEON slide)
- Colour: Storm Grey
- Limited Lifetime Warranty
- Load capacity: 35kg