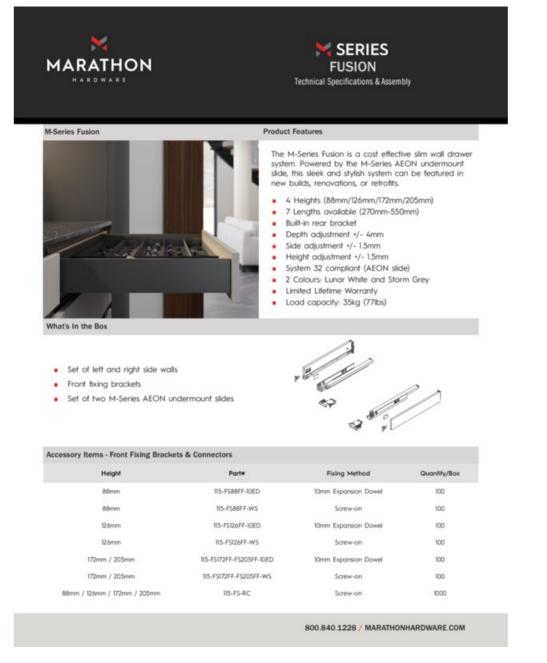

#### 🔀 SERIES

INTRODUCING M-Series Fusion

The M-Series Fusion is a cost effective slim wall drawer system. Powered by the Aeon undermount slide (sold as a separate part number), this sleek and stylish system can be featured in new builds, renovations, or retrofits.

#### **Product Features:**

- 4 Heights (88mm/126mm/172mm/205mm)
- 7 Lengths (270mm-550mm)
- Built-in rear bracket
- 6 Way adjustment
- System 32 compliant (AEON slide)
- 2 Color: Lunar White and Storm Grey
- Limited Lifetime Warranty
- Load capacity: 35kg