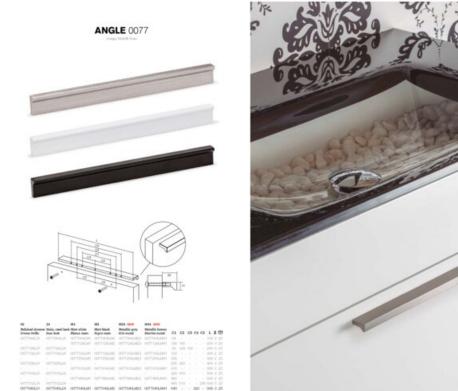

## **Product Description**

There exists a multitude of enduringly successful handle designs, and one such exemplar is the Angle handle. Over the past three catalog releases, we have consistently featured this aluminum masterpiece, as it continues to captivate our customers just as it did from its inception. The Angle handle finds its niche as an ideal choice for bathroom furniture. Its unobtrusive yet functional design, coupled with a subtle front groove that adds an extra touch of elegance, renders it a versatile element capable of seamlessly complementing diverse decorative styles without overwhelming them.

Available in a wide range of sizes, spanning from 100mm to 900mm, the Angle handle effortlessly integrates into furniture pieces of varying widths. It offers versatility in finishes, with options including shiny chrome, stainless steel appearance, black, and white. These finishes harmonize beautifully with wooden or varnished surfaces in black, white, or vivid hues, and even with metal panels. The key lies in exploring the possibilities and discovering the perfect combination that resonates with your unique aesthetic preferences.