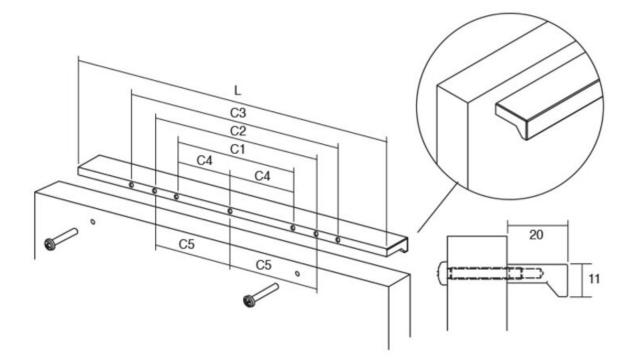

### Part Number: V0077416L29

Angle Pull, 320 or 416mm, Brushed Dark Brass

Angle is an aluminum pull that complements most modern / contemporary and designer aesthetics.

| Center to Center Length | 320 or 416 mm      |
|-------------------------|--------------------|
| Colour Group            | Gold               |
| Finish Code             | Brushed Dark Brass |
| Mounting Type           | M4 Machine Screw   |
| Overall Length          | 500 mm             |
| Projection (Height)     | 20 mm              |