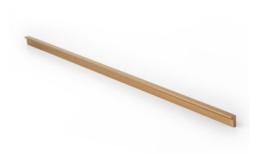

# PULL ANGLE 416MM BRUSH DK BRASS

### Part Number: V0077416L29

Angle Pull, 320 or 416mm, Brushed Dark Brass

Angle is an aluminum pull that complements most modern / contemporary and designer aesthetics.

| Center to Center Length | 320 or 416 mm      |
|-------------------------|--------------------|
| Colour Group            | Gold               |
| Finish Code             | Brushed Dark Brass |
| Mounting Type           | M4 Machine Screw   |
| Overall Length          | 500 mm             |
| Projection (Height)     | 20 mm              |