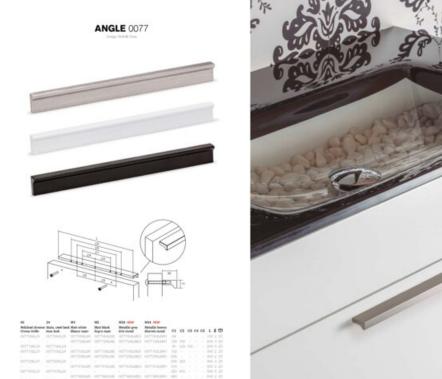

## **Product Description**

There exists a multitude of enduringly successful handle designs, and one such exemplar is the Angle handle. Over the past three catalog releases, we have consistently featured this aluminum masterpiece, as it continues to captivate our customers just as it did from its inception. The Angle handle finds its niche as an ideal choice for bathroom furniture. Its unobtrusive yet functional design, coupled with a subtle front groove that adds an extra touch of elegance, renders it a versatile element capable of seamlessly complementing diverse decorative styles without overwhelming them.

Available in a wide range of sizes, spanning from 100mm to 900mm, the Angle handle effortlessly integrates into furniture pieces of varying widths. It offers versatility in finishes, with options including shiny chrome, stainless steel appearance, black, and white. These finishes harmonize beautifully with wooden or varnished surfaces in black, white, or vivid hues, and even with metal panels. The key lies in exploring the possibilities and discovering the perfect combination that resonates with your unique aesthetic preferences.