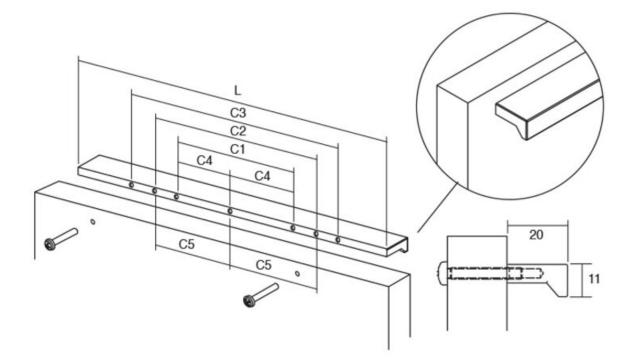

### Part Number: V0077256L29

Angle Pull, 256 or 320mm, Brushed Dark Brass

Angle is an aluminum pull that complements most modern / contemporary and designer aesthetics.

| Center to Center Length 25 | 56 or 320 mm      |
|----------------------------|-------------------|
| Colour Group Go            | old               |
| Finish Code Br             | rushed Dark Brass |
| Mounting Type Ma           | 4 Machine Screw   |
| Overall Length 40          | 00 mm             |
| Projection (Height) 20     | ) mm              |