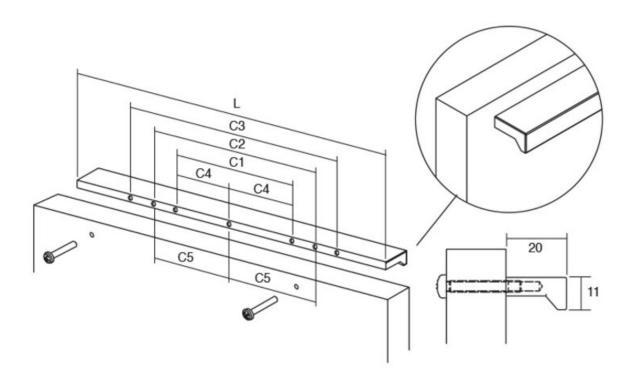

## ANGLE PULL 192MM BRUSH DK BRASS

Part Number: V0077192L29

Angle Pull, 192mm, Brushed Dark Brass

Angle is an aluminum pull that complements most modern / contemporary and designer aesthetics.

Available in a wide range of sizes, spanning from 100mm to 900mm, the Angle handle effortlessly integrates into furniture pieces of varying widths. It offers versatility in finishes, with options including shiny chrome, stainless steel appearance, black, and white. These finishes harmonize beautifully with wooden or varnished surfaces in black, white, or vivid hues, and even with metal panels. The key lies in exploring the possibilities and discovering the perfect combination that resonates with your unique aesthetic preferences.