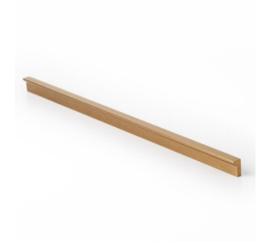

## ANGLE PULL 192MM BRUSH DK BRASS

Part Number: V0077192L29

Angle Pull, 192mm, Brushed Dark Brass

Angle is an aluminum pull that complements most modern / contemporary and designer aesthetics.

## **Product Description**

There exists a multitude of enduringly successful handle designs, and one such exemplar is the Angle handle. Over the past three catalog releases, we have consistently featured this aluminum masterpiece, as it continues to captivate our customers just as it did from its inception. The Angle handle finds its niche as an ideal choice for bathroom furniture. Its unobtrusive yet functional design, coupled with a subtle front groove that adds an extra touch of elegance, renders it a versatile element capable of seamlessly complementing diverse decorative styles without overwhelming them.