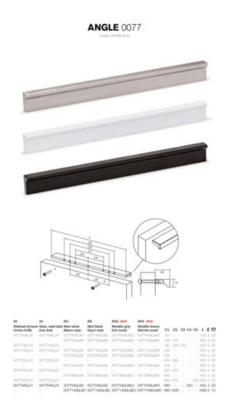

## ANGLE PULL 192MM BRUSH DK BRASS

Part Number: V0077192L29

Angle Pull, 192mm, Brushed Dark Brass

Angle is an aluminum pull that complements most modern / contemporary and designer aesthetics.

Available in a wide range of sizes, spanning from 100mm to 900mm, the Angle handle effortlessly integrates into furniture pieces of varying widths. It offers versatility in finishes, with options including shiny chrome, stainless steel appearance, black, and white. These finishes harmonize beautifully with wooden or varnished surfaces in black, white, or vivid hues, and even with metal panels. The key lies in exploring the possibilities and discovering the perfect combination that resonates with your unique aesthetic preferences.