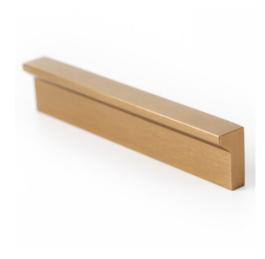

## PULL ANGLE 64MM BRUSH DK **BRASS**

Part Number: V0077064L29

Angle Pull, 64mm, Brushed Dark Brass

Angle is an aluminum pull that complements most modern / contemporary and designer aesthetics.

Center to Center Length ----- 64 mm Colour Group - - - - Gold Finish Code ----- Brushed Dark Brass Mounting Type - - - - - M4 Machine Screw Overall Length - - - - 100 mm Projection (Height) - - - - 20 mm