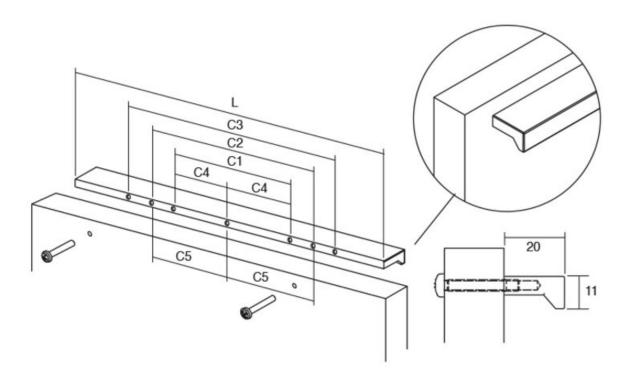

## PULL ANGLE 64MM BRUSH DK **BRASS**

Part Number: V0077064L29

Angle Pull, 64mm, Brushed Dark Brass

Angle is an aluminum pull that complements most modern / contemporary and designer aesthetics.

Center to Center Length ----- 64 mm Colour Group - - - - Gold Finish Code ----- Brushed Dark Brass Mounting Type - - - - - M4 Machine Screw Overall Length - - - - 100 mm Projection (Height) - - - - 20 mm