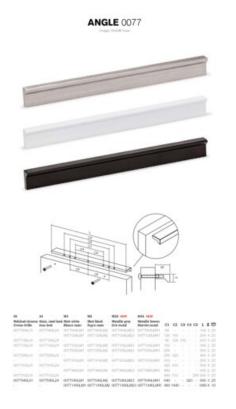

## PULL ANGLE 64MM BRUSH DK **BRASS**

Part Number: V0077064L29

Angle Pull, 64mm, Brushed Dark Brass

Angle is an aluminum pull that complements most modern / contemporary and designer aesthetics.

Center to Center Length ----- 64 mm Colour Group - - - - Gold Finish Code ----- Brushed Dark Brass Mounting Type - - - - - M4 Machine Screw Overall Length - - - - 100 mm Projection (Height) - - - - 20 mm

Available in a wide range of sizes, spanning from 100mm to 900mm, the Angle handle effortlessly integrates into furniture pieces of varying widths. It offers versatility in finishes, with options including shiny chrome, stainless steel appearance, black, and white. These finishes harmonize beautifully with wooden or varnished surfaces in black, white, or vivid hues, and even with metal panels. The key lies in exploring the possibilities and discovering the perfect combination that resonates with your unique aesthetic preferences.