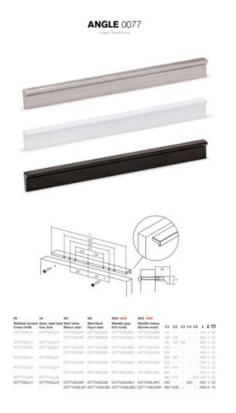

Center to Center Length ----- 320 or 640 mm Colour Group - - - - Gold Finish Code ----- Brushed Dark Brass Mounting Type - - - - - M4 Machine Screw Overall Length - - - - 900 mm Projection (Height) - - - - 20 mm

Available in a wide range of sizes, spanning from 100mm to 900mm, the Angle handle effortlessly integrates into furniture pieces of varying widths. It offers versatility in finishes, with options including shiny chrome, stainless steel appearance, black, and white. These finishes harmonize beautifully with wooden or varnished surfaces in black, white, or vivid hues, and even with metal panels. The key lies in exploring the possibilities and discovering the perfect combination that resonates with your unique aesthetic preferences.