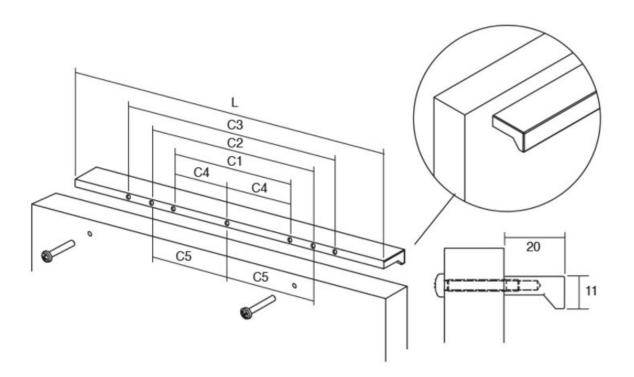

Center to Center Length ----- 320 or 640 mm Colour Group - - - - Gold Finish Code ----- Brushed Dark Brass Mounting Type - - - - - M4 Machine Screw Overall Length - - - - 900 mm Projection (Height) - - - - 20 mm