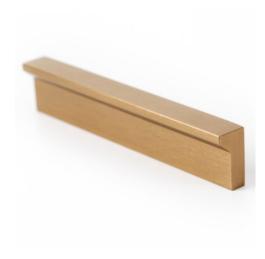

## ANGLE CC640L900mm brush dark brass hdle

Part Number: V0077640L29

Angle Pull, 320 or 640mm, Brushed Dark Brass

Angle is an aluminum pull that complements most modern / contemporary and designer aesthetics.

Center to Center Length ----- 320 or 640 mm Colour Group - - - - Gold Finish Code ----- Brushed Dark Brass Mounting Type - - - - - M4 Machine Screw Overall Length - - - - 900 mm Projection (Height) - - - - 20 mm

## **Product Description**

There exists a multitude of enduringly successful handle designs, and one such exemplar is the Angle handle. Over the past three catalog releases, we have consistently featured this aluminum masterpiece, as it continues to captivate our customers just as it did from its inception. The Angle handle finds its niche as an ideal choice for bathroom furniture. Its unobtrusive yet functional design, coupled with a subtle front groove that adds an extra touch of elegance, renders it a versatile element capable of seamlessly complementing diverse decorative styles without overwhelming them.