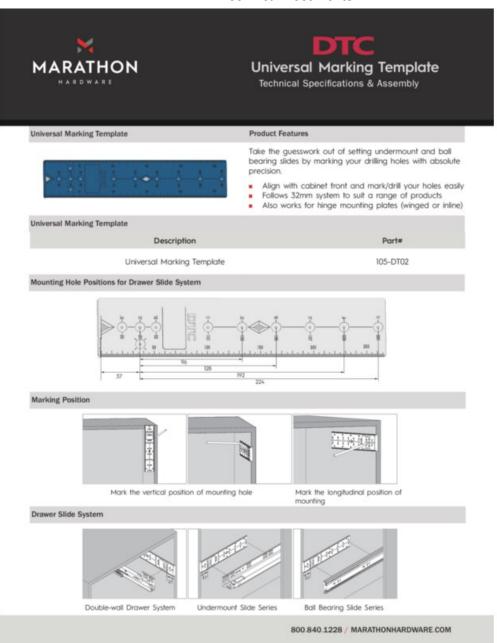

## **DTC Universal marking jig**

Part Number: 105-DT02

DTC Universal Marking Jig

## **Product Description**

Take the guesswork out of setting undermount and ball bearing slides by marking your drilling holes with absolute precision. You can also use this jig for marking and drilling locations for hinge mounting plates.

## **Product Advantages**

- · Align with cabinet front and mark/drill your holes easily
- Follows 32mm system to suit a range of drawer slides
- Also works for hinge mounting plates (winged or inline)